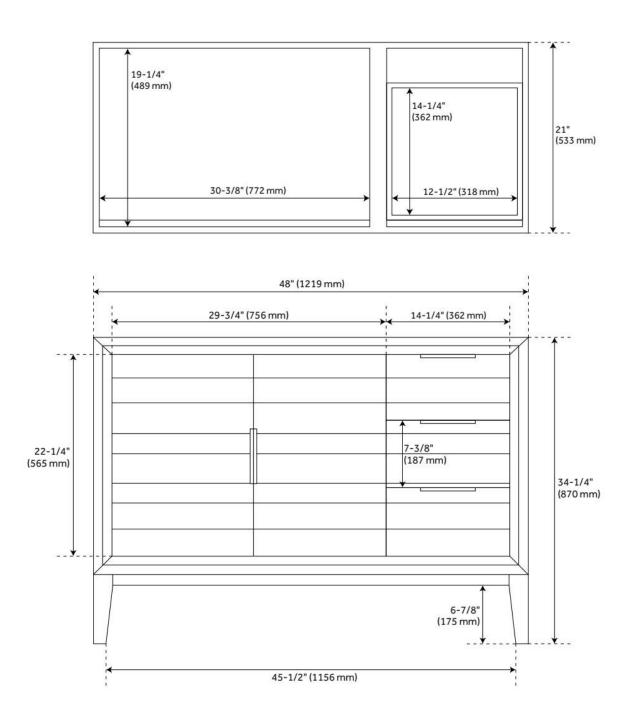

## 48" ALISO TEAK VANITY FOR LEFT OFFSET RECTANGULAR UNDERMOUNT SINK - NATURAL TEAK

SKU: 950739 Code: SH459111, SH459110

## FEATURES

Material: Teak Product Finish: Natural Teak Number of Doors: 2 Number of Drawers: 3 Hardware Finish: Black Built-In Adjusters: Yes

ASME A112.19.2/CSA B45.1, Massachusetts Accepted, LISTED ID: 506897