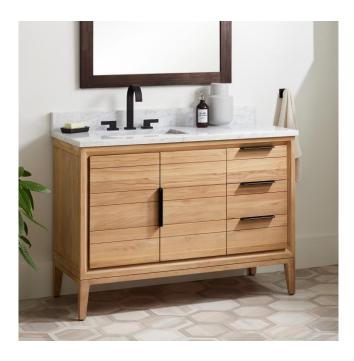

## 48" ALISO TEAK VANITY FOR LEFT OFFSET RECTANGULAR UNDERMOUNT SINK - NATURAL TEAK

SKU: 950739 Code: SH459111, SH459110

## FEATURES

Material: Teak Product Finish: Natural Teak Number of Doors: 2 Number of Drawers: 3 Hardware Finish: Black Built-In Adjusters: Yes

ASME A112.19.2/CSA B45.1, Massachusetts Accepted, LISTED ID: 506897