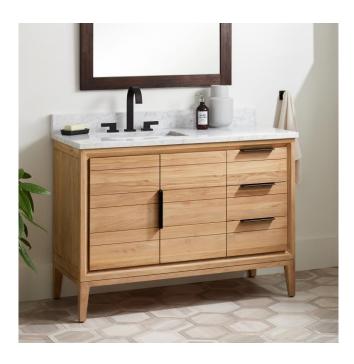

# 48" ALISO TEAK VANITY FOR LEFT OFFSET RECTANGULAR UNDERMOUNT SINK - NATURAL TEAK

SKU: 950739

Code: SH459111, SH459110, SH559025, SH559104

#### FEATURES

Material: Teak Product Finish: Natural Teak Number of Doors: 2 Number of Drawers: 3 Hardware Finish: Black Built-In Adjusters: Yes

ASME A112.19.2/CSA B45.1, Massachusetts Accepted, LISTED ID: 506897, N/A

### **ADDITIONAL FEATURES**

- Granite is A-grade. Polished Carrara Marble is sourced from Italy.
- Each stone top is carved from a single piece of stone and will feature natural variations.
- Includes a matching backsplash and a white porcelain sink.
- See Installation Instructions for directions to attach the vanity top and sink.
- Wood finish samples available.