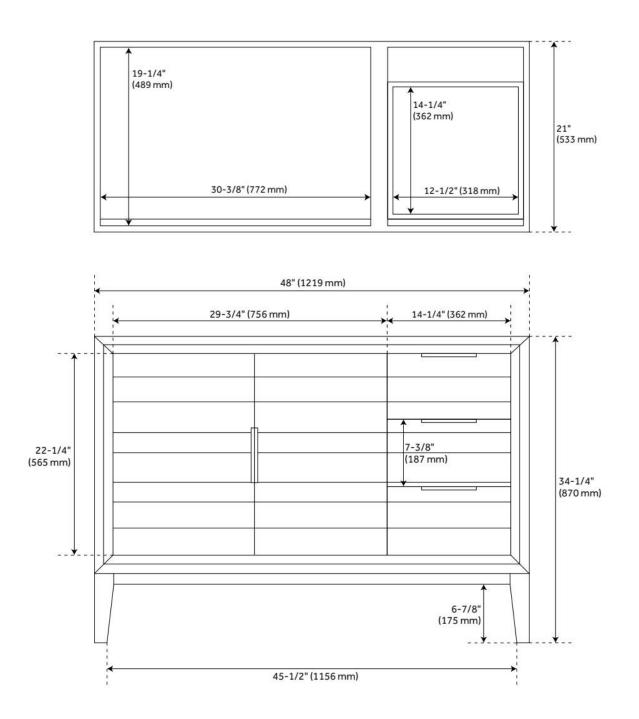

# 48" ALISO TEAK VANITY FOR LEFT OFFSET RECTANGULAR UNDERMOUNT SINK - NATURAL TEAK

SKU: 950739

Code: SH459111, SH459110, SH559025, SH559104

#### FEATURES

Material: Teak Product Finish: Natural Teak Number of Doors: 2 Number of Drawers: 3 Hardware Finish: Black Built-In Adjusters: Yes

ASME A112.19.2/CSA B45.1, Massachusetts Accepted, LISTED ID: 506897, N/A