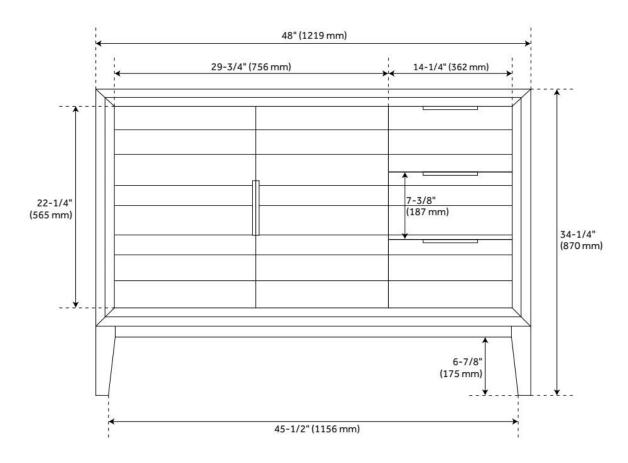

## 48" ALISO TEAK VANITY FOR UNDERMOUNT SINK -JAVA

SKU: 950742

Code: SH459247, SH459245, SH459246, SH459248, SH459244

## 48" ALISO TEAK VANITY FOR UNDERMOUNT SINK -JAVA

SKU: 950742

Code: SH459247, SH459245, SH459246, SH459248, SH459244

**REVISED 8/5/2024**