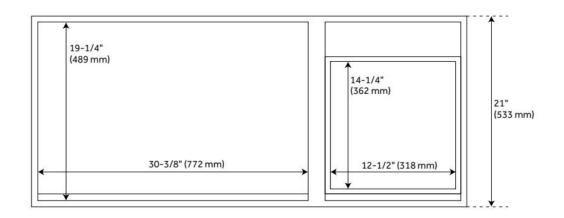

## 48" ALISO TEAK VANITY FOR UNDERMOUNT SINK -JAVA

SKU: 950742

Code: SH459247, SH459245, SH459246, SH459248, SH459244

## 48" ALISO TEAK VANITY FOR UNDERMOUNT SINK -JAVA

SKU: 950742

Code: SH459247, SH459245, SH459246, SH459248, SH459244

**REVISED 8/5/2024**