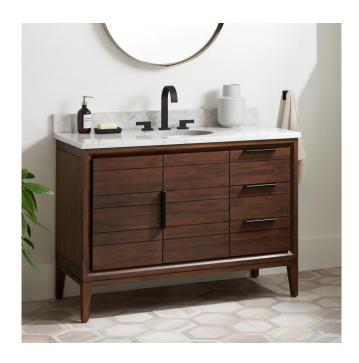

## 48" ALISO TEAK VANITY FOR UNDERMOUNT SINK -JAVA

SKU: 950742

Code: SH459247, SH459245, SH459246, SH459248, SH459244

## 48" ALISO TEAK VANITY FOR UNDERMOUNT SINK -JAVA

SKU: 950742

Code: SH459247, SH459245, SH459246, SH459248, SH459244

**REVISED 8/5/2024**