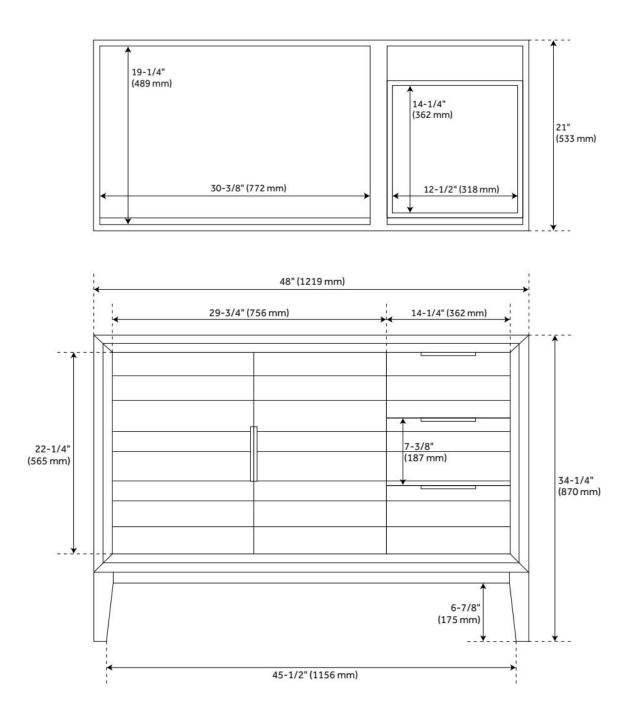

## FEATURES

Material: Teak Number of Doors: 2 Number of Drawers: 3 Hardware Finish: Black Built-In Adjusters: Yes

ASME A112.19.2/CSA B45.1, Massachusetts Accepted, LISTED ID: 506897