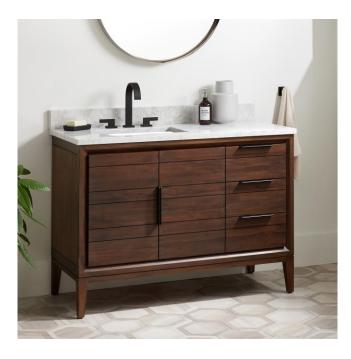

## 48" ALISO TEAK VANITY FOR LEFT OFFSET RECTANGULAR UNDERMOUNT SINK - JAVA

SKU: 950744 Code: SH459113, SH459112

## FEATURES

Material: Teak Number of Doors: 2 Number of Drawers: 3 Hardware Finish: Black Built-In Adjusters: Yes

ASME A112.19.2/CSA B45.1, Massachusetts Accepted, LISTED ID: 506897