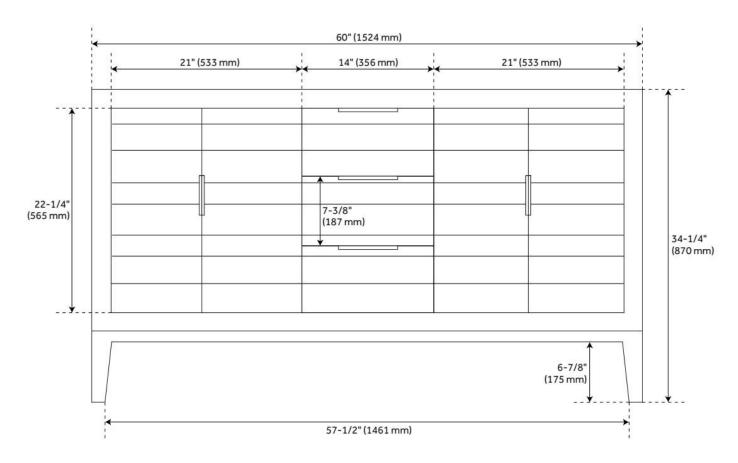

## **FEATURES**

Material: Teak

Product Finish: Natural Teak

Number of Doors: 4 Number of Drawers: 3 Hardware Finish: Black Built-In Adjusters: Yes

LISTED ID: 506894