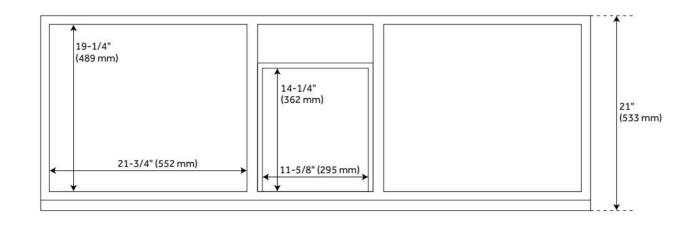

## **FEATURES**

Material: Teak

Product Finish: Natural Teak

Number of Doors: 4 Number of Drawers: 3 Hardware Finish: Black Built-In Adjusters: Yes

LISTED ID: 506894