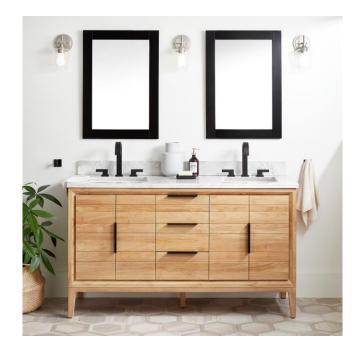

## 60" ALISO TEAK DOUBLE VANITY FOR RECT UNDERMOUNT - NATURAL TEAK

SKU: 950748

Code: SH476322, SH476321, SH459295, SH459292, SH459291, SH459286, SH459289, SH459290, SH459287, SH459293, SH459285, SH459288

## **FEATURES**

Material: Teak

Product Finish: Natural Teak

Number of Doors: 4 Number of Drawers: 3 Hardware Finish: Black Built-In Adjusters: Yes

LISTED ID: 506894