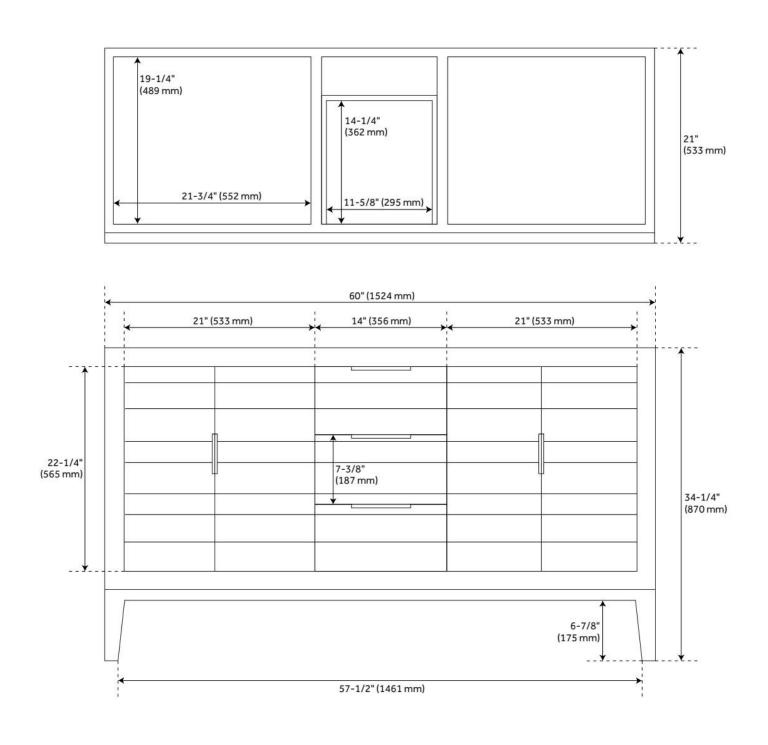

# 60" ALISO TEAK DOUBLE VANITY FOR RECT UNDERMOUNT - NATURAL TEAK

## FEATURES

Material: Teak Product Finish: Natural Teak Number of Doors: 4 Number of Drawers: 3 Hardware Finish: Black Built-In Adjusters: Yes

LISTED ID: 506894