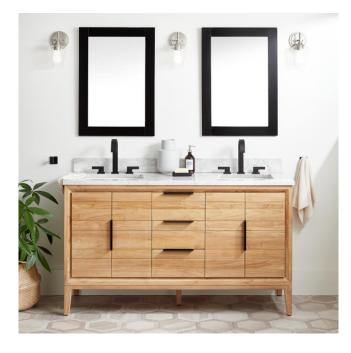

# 60" ALISO TEAK DOUBLE VANITY FOR RECT UNDERMOUNT - NATURAL TEAK

## FEATURES

Material: Teak Product Finish: Natural Teak Number of Doors: 4 Number of Drawers: 3 Hardware Finish: Black Built-In Adjusters: Yes

LISTED ID: 506894

### **ADDITIONAL FEATURES**

- Granite is A-grade. Polished Carrara Marble is sourced from Italy.
- Each stone top is carved from a single piece of stone and will feature natural variations.
- Includes a matching backsplash and a white porcelain sink.
- See Installation Instructions for directions to attach the vanity top and sink.
- Wood finish samples available.