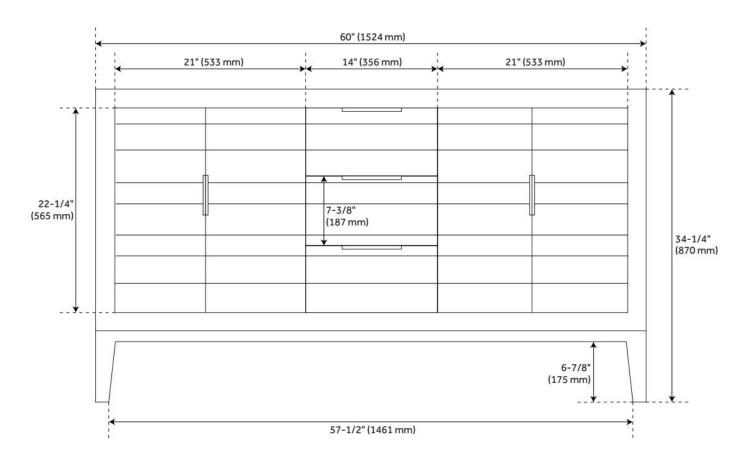

## 60" ALISO TEAK DOUBLE VANITY FOR UNDERMOUNT SINKS - JAVA

SKU: 950751

Code: SH459313, SH459309, SH459312, SH459314, SH459308

## 60" ALISO TEAK DOUBLE VANITY FOR UNDERMOUNT SINKS - JAVA

SKU: 950751

Code: SH459313, SH459309, SH459312, SH459314, SH459308

**REVISED 8/7/2024**