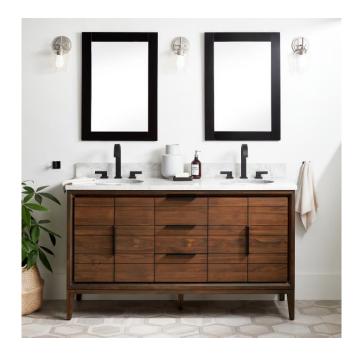

## 60" ALISO TEAK DOUBLE VANITY FOR UNDERMOUNT SINKS - JAVA

SKU: 950751

Code: SH459313, SH459309, SH459312, SH459314, SH459308

## 60" ALISO TEAK DOUBLE VANITY FOR UNDERMOUNT SINKS - JAVA

SKU: 950751

Code: SH459313, SH459309, SH459312, SH459314, SH459308

**REVISED 8/7/2024**