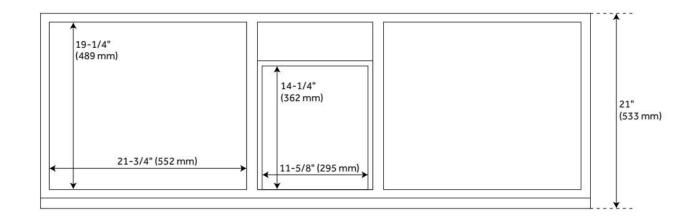

## 60" ALISO TEAK DOUBLE VANITY FOR UNDERMOUNT SINKS - JAVA

SKU: 950751

Code: SH459313, SH459309, SH459312, SH459314, SH459308

## 60" ALISO TEAK DOUBLE VANITY FOR UNDERMOUNT SINKS - JAVA

SKU: 950751

Code: SH459313, SH459309, SH459312, SH459314, SH459308

**REVISED 8/7/2024**