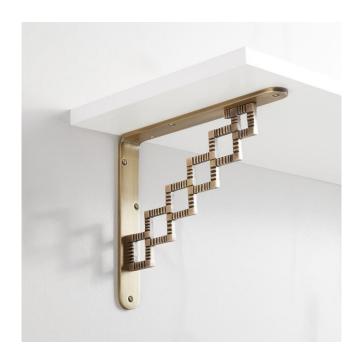

## JAYDA BRASS SHELF BRACKET

SKU: 950757

Code: SH456770, SH456771, SH456772, SH456773, SH456774

#### **FEATURES**

Installation Type: Wall Mount

Design: Modern Material: Brass Width: 1-1/4" Height: 8-3/8" Depth: 10"

Mounting Hardware Included: Yes Mounting Hardware Concealed: No

REVISED 4/3/2023