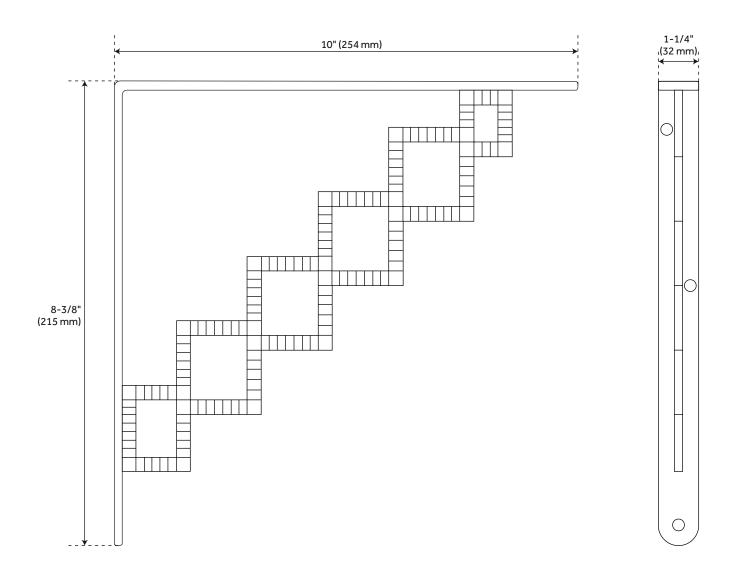

#### **FEATURES**

Installation Type: Wall Mount

Design: Modern Material: Brass Width: 1-1/4" Height: 8-3/8" Depth: 10"

Mounting Hardware Included: Yes Mounting Hardware Concealed: No

REVISED 4/3/2023

# JAYDA BRASS SHELF BRACKET

SKU: 950757

All dimensions and specifications are nominal and may vary. Use actual products for accuracy in critical situations.