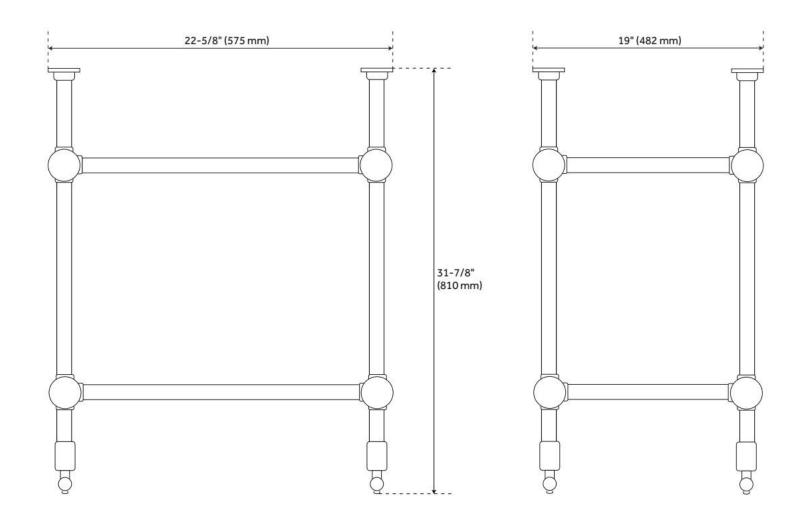

## 26" EASTCOTT CONSOLE SINK WITH TRADITIONAL TOP

SKU: 950839

Code: SHCL300, SHCTT27211, SHCTT27218

# 26" EASTCOTT CONSOLE SINK WITH TRADITIONAL TOP

SKU: 950839

Code: SHCL300, SHCTT27211, SHCTT27218