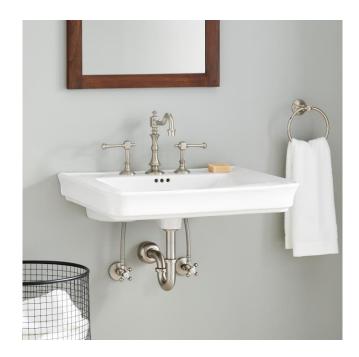

## TRADITIONAL PORCELAIN WALL-MOUNT SINK

SKU: 950842

Code: SHCTT27211, SHCTT27218

LISTED ID: SHCTT27211.XX

### **FEATURES**

Material: Porcelain Product Finish: White

Installation Type: Wall Mount

Shape: Rectangle

Drain Placement: Center Rear Fits Drain Hole Size: 1-1/2"

Overflow Hole: Yes

Mounting Hardware Included: Yes

## TRADITIONAL PORCELAIN WALL-MOUNT SINK

SKU: 950842

Code: SHCTT27211, SHCTT27218

**REVISED 7/3/2024** 