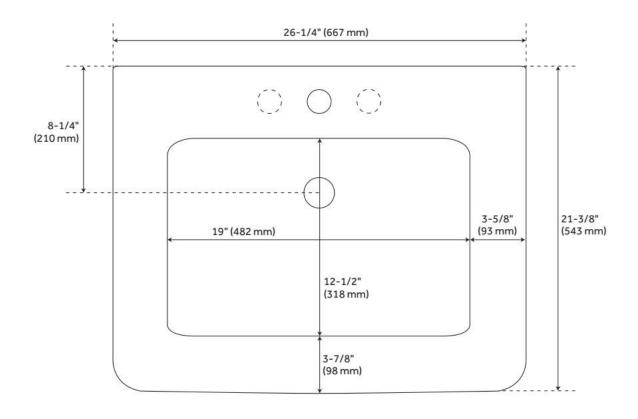

## 26" EASTCOTT CONSOLE SINK WITH TRADITIONAL TOP

SKU: 950839

Code: SHCL300, SHCTT27211, SHCTT27218

# 26" EASTCOTT CONSOLE SINK WITH TRADITIONAL TOP

SKU: 950839

Code: SHCL300, SHCTT27211, SHCTT27218

### **FEATURES**

Material: Porcelain Product Finish: White

Installation Type: Wall Mount

Shape: Rectangle

Drain Placement: Center Rear Fits Drain Hole Size: 1-1/2"

Overflow Hole: Yes

Mounting Hardware Included: Yes