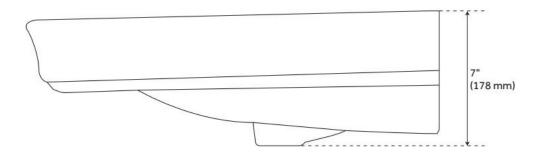

## 26" EASTCOTT CONSOLE SINK WITH TRADITIONAL TOP

SKU: 950839

Code: SHCL300, SHCTT27211, SHCTT27218

# 26" EASTCOTT CONSOLE SINK WITH TRADITIONAL TOP

SKU: 950839

Code: SHCL300, SHCTT27211, SHCTT27218

### **FEATURES**

Material: Porcelain Product Finish: White

Installation Type: Wall Mount

Shape: Rectangle

Drain Placement: Center Rear Fits Drain Hole Size: 1-1/2"

Overflow Hole: Yes

Mounting Hardware Included: Yes