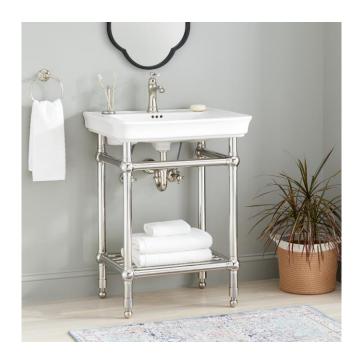

## 26" EASTCOTT CONSOLE SINK WITH TRADITIONAL TOP

SKU: 950839

Code: SHCL300, SHCTT27211, SHCTT27218

# 26" EASTCOTT CONSOLE SINK WITH TRADITIONAL TOP

SKU: 950839

Code: SHCL300, SHCTT27211, SHCTT27218

### **FEATURES**

Material: Porcelain Product Finish: White

Installation Type: Wall Mount

Shape: Rectangle

Drain Placement: Center Rear Fits Drain Hole Size: 1-1/2"

Overflow Hole: Yes

Mounting Hardware Included: Yes

### **ADDITIONAL FEATURES**

• Includes counter top with integral sink and stand.