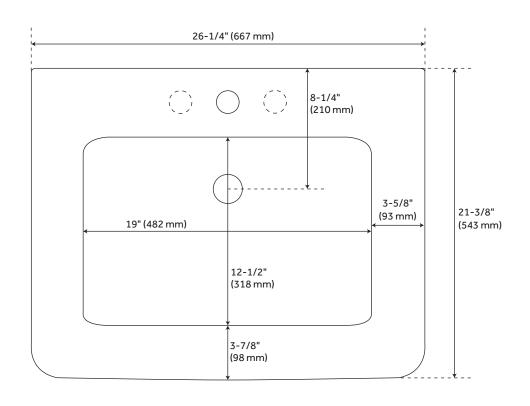

#### **FEATURES**

Length: 26-1/4"
Width: 21-3/8"
Height: 35-1/2"
Sink Shape: Rectangle
Number of Basins: 1
Sink Installation: Integral
Product Color: White
Overflow Hole: true
Item Weight (lbs.): 67
Basin Length: 19"
Basin Width: 12-1/2"
Basin Depth: 4-1/2"

Water Depth To Overflow: 3-3/4" Fits Drain Hole Size: 1-1/2" Exterior Treatment: Smooth Interior Treatment: Smooth Drain Included: Optional

Faucet Included: No Sink Material: Porcelain

REVISED 3/31/2023