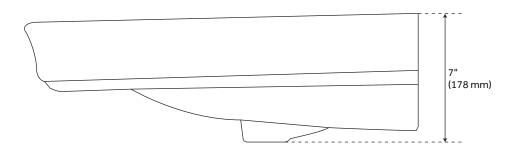

#### **FEATURES**

Length: 26-1/4"
Width: 21-3/8"
Height: 35-1/2"
Sink Shape: Rectangle
Number of Basins: 1
Sink Installation: Integral
Product Color: White
Overflow Hole: true
Item Weight (lbs.): 67
Basin Length: 19"
Basin Width: 12-1/2"
Basin Depth: 4-1/2"

Water Depth To Overflow: 3-3/4" Fits Drain Hole Size: 1-1/2" Exterior Treatment: Smooth Interior Treatment: Smooth Drain Included: Optional

Faucet Included: No Sink Material: Porcelain

REVISED 3/31/2023