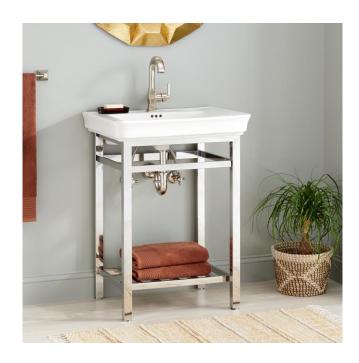

### 26" HALYARD CONSOLE SINK WITH TRADITIONAL TOP

SKU: 950841

Code: SHCL100, SHCTT27211, SHCTT27218

#### **ADDITIONAL FEATURES**

• Includes counter top with integral sink and stand.

REVISED 3/31/2023

## HALYARD CONSOLE SINK STAND

SKU: 949781 SHCL100

All dimensions and specifications are nominal and may vary. Use actual products for accuracy in critical situations.