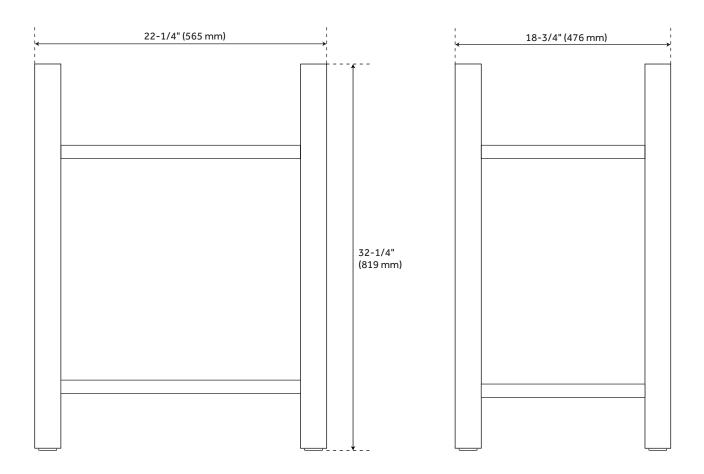

## HALYARD CONSOLE SINK STAND

SKU: 949781 SHCL100

All dimensions and specifications are nominal and may vary. Use actual products for accuracy in critical situations.