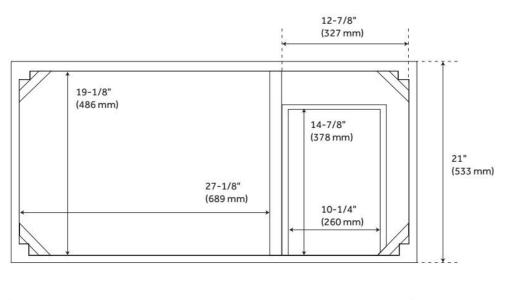

## 42" MORRIS CONSOLE VANITY FOR LEFT OFFSET RECTANGULAR UNDERMOUNT SINK

SKU: 950862 Code: SH457287, SH457286

## **ADDITIONAL FEATURES**

- Granite is A-grade. Polished Carrara Marble is sourced from Italy.
- Each stone top is carved from a single piece of stone and will feature natural variations.
- See installation Instructions for directions to attach the vanity top and sink.
- All dimensions are (± 1/2").
- Wood finish samples available.