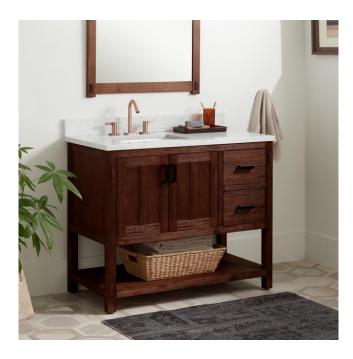

## 42" MORRIS CONSOLE VANITY FOR LEFT OFFSET RECTANGULAR UNDERMOUNT SINK

SKU: 950862 Code: SH457287, SH457286

## FEATURES

Material: Wood Product Finish: Rustic Brown Number of Doors: 2 Number of Drawers: 2 Dovetail Drawers: Yes Hardware Finish: Rustic Metal Built-In Adjusters: Yes

LISTED ID: 506897