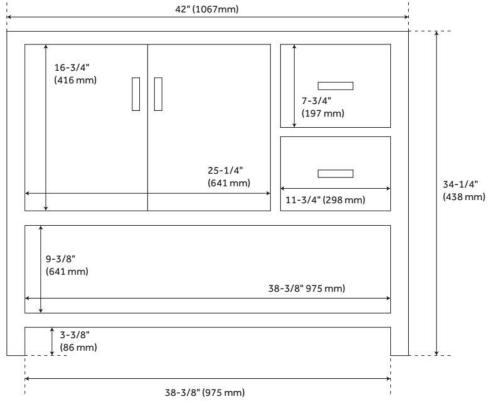

## 42" MORRIS CONSOLE VANITY FOR LEFT OFFSET RECTANGULAR UNDERMOUNT SINK

SKU: 950862 Code: SH457287, SH457286

## FEATURES

Material: Wood Product Finish: Rustic Brown Number of Doors: 2 Number of Drawers: 2 Dovetail Drawers: Yes Hardware Finish: Rustic Metal Built-In Adjusters: Yes

LISTED ID: 506897

## **ADDITIONAL FEATURES**

- Granite is A-grade. Polished Carrara Marble is sourced from Italy.
- Each stone top is carved from a single piece of stone and will feature natural variations.
- See installation Instructions for directions to attach the vanity top and sink.
- All dimensions are (± 1/2").
- Wood finish samples available.