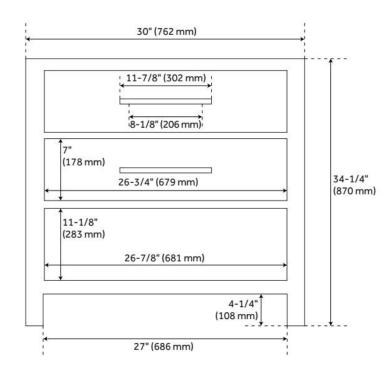

## **FEATURES**

Material: Mahogany Number of Drawers: 1

Hardware Finish: Antique Brass

Built-In Adjusters: Yes

LISTED ID: 506895