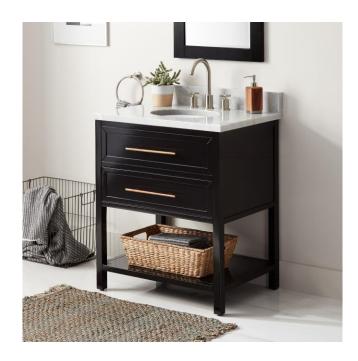

## 30" ROBERTSON CONSOLE VANITY FOR UNDERMOUNT SINK - BLACK

SKU: 950872

Code: SH459357, SH459355, SH459356, SH459360, SH459146

## 30" ROBERTSON CONSOLE VANITY FOR UNDERMOUNT SINK - BLACK

SKU: 950872

Code: SH459357, SH459355, SH459356, SH459360, SH459146

**REVISED 8/5/2024**