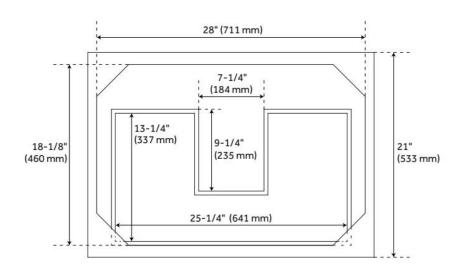

## **ADDITIONAL FEATURES**

- Granite is A-grade. Polished Carrara Marble is sourced from Italy.
- Each top is carved from a single piece of stone and will feature natural variations.
- Includes a matching backsplash and a white porcelain sink.
- See Installation Instructions for directions to attach the vanity top and sink.