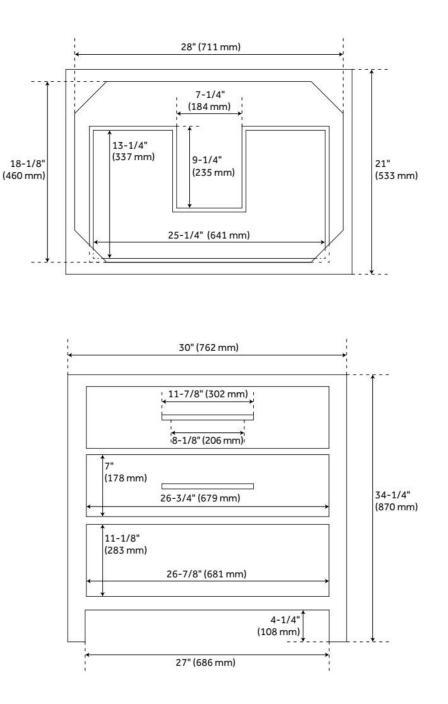

#### **ADDITIONAL FEATURES**

- Granite is A-grade. Polished Carrara Marble is sourced from Italy.
- Each top is carved from a single piece of stone and will feature natural variations.
- Includes a matching backsplash and a white porcelain sink.
- See Installation Instructions for directions to attach the vanity top and sink.