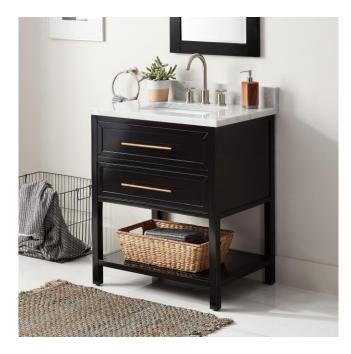

# 30" ROBERTSON CONSOLE VANITY FOR RECTANGULAR UNDERMOUNT SINK - BLACK

### FEATURES

Material: Mahogany Number of Drawers: 1 Hardware Finish: Antique Brass Built-In Adjusters: Yes

LISTED ID: 506897

#### **ADDITIONAL FEATURES**

- Granite is A-grade. Polished Carrara Marble is sourced from Italy.
- Each top is carved from a single piece of stone and will feature natural variations.
- Includes a matching backsplash and a white porcelain sink.
- See Installation Instructions for directions to attach the vanity top and sink.