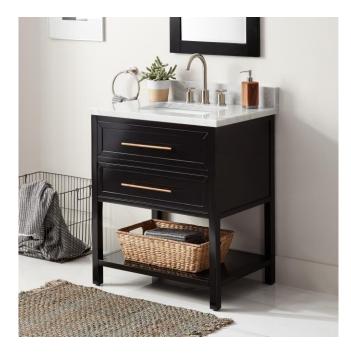

# 30" ROBERTSON CONSOLE VANITY FOR RECTANGULAR UNDERMOUNT SINK - BLACK

### FEATURES

Material: Mahogany Number of Drawers: 1 Hardware Finish: Antique Brass Built-In Adjusters: Yes

LISTED ID: 506897

## **ADDITIONAL FEATURES**

- Granite is A-grade. Polished Carrara Marble is sourced from Italy.
- Each top is carved from a single piece of stone and will feature natural variations.
- Includes a matching backsplash and a white porcelain sink.
- See Installation Instructions for directions to attach the vanity top and sink.