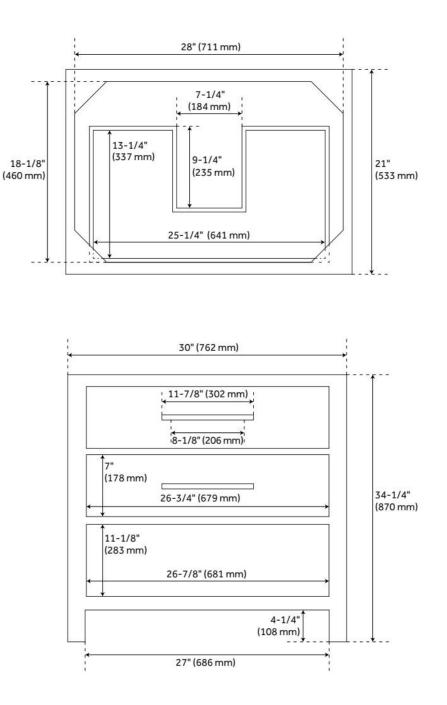

## **ADDITIONAL FEATURES**

- Granite is A-grade. Polished Carrara Marble is sourced from Italy.
- Each top is carved from a single piece of stone and will feature natural variations.
- Includes a matching backsplash and a white porcelain sink.
- See Installation Instructions for directions to attach the vanity top and sink.