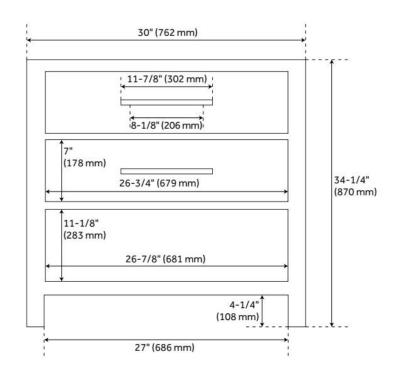

## **FEATURES**

Material: Mahogany

Product Finish: Midnight Navy Blue

Number of Drawers: 1

Hardware Finish: Antique Brass

Built-In Adjusters: Yes

LISTED ID: 506895