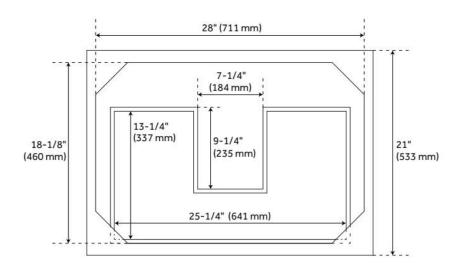

## **ADDITIONAL FEATURES**

- Granite is A-grade. Polished Carrara Marble is sourced from Italy.
- Each top is carved from a single piece of stone and will feature natural variations.
- Includes a matching backsplash and a white porcelain sink.
- See Installation Instructions for directions to attach the vanity top and sink.