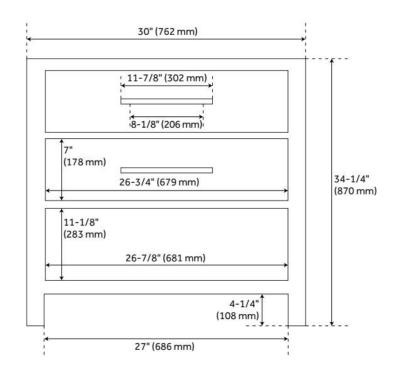

## **FEATURES**

Material: Mahogany

Product Finish: Midnight Navy Blue

Number of Drawers: 1

Hardware Finish: Antique Brass

Built-In Adjusters: Yes

LISTED ID: 506897