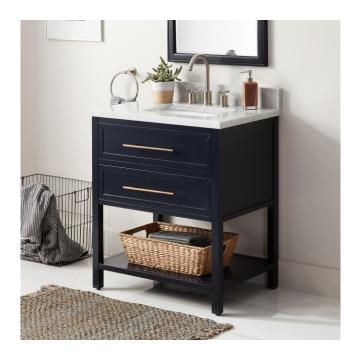

## 30" ROBERTSON CONSOLE VANITY FOR RECTANGULAR UNDERMOUNT SINK - MIDNIGHT NAVY BLUE

SKU: 950878

Code: SH476328, SH476327, SH459397, SH459398, SH459395, SH459396, SH459403, SH459404, SH459405, SH459393, SH459394