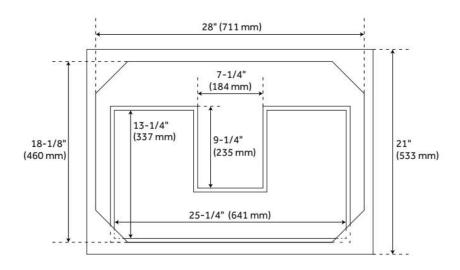

## **ADDITIONAL FEATURES**

- Granite is A-grade. Polished Carrara Marble is sourced from Italy.
- Each top is carved from a single piece of stone and will feature natural variations.
- Includes a matching backsplash and a white porcelain sink.
- See Installation Instructions for directions to attach the vanity top and sink.