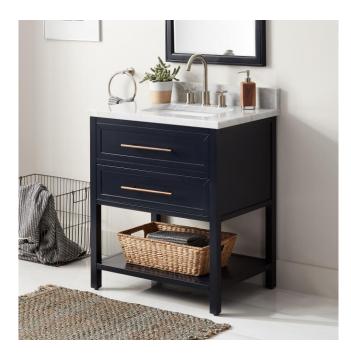

# 30" ROBERTSON CONSOLE VANITY FOR RECTANGULAR UNDERMOUNT SINK - MIDNIGHT NAVY

### FEATURES

Material: Mahogany Product Finish: Midnight Navy Blue Number of Drawers: 1 Hardware Finish: Antique Brass Built-In Adjusters: Yes

LISTED ID: 506897

#### **ADDITIONAL FEATURES**

- Granite is A-grade. Polished Carrara Marble is sourced from Italy.
- Each top is carved from a single piece of stone and will feature natural variations.
- Includes a matching backsplash and a white porcelain sink.
- See Installation Instructions for directions to attach the vanity top and sink.