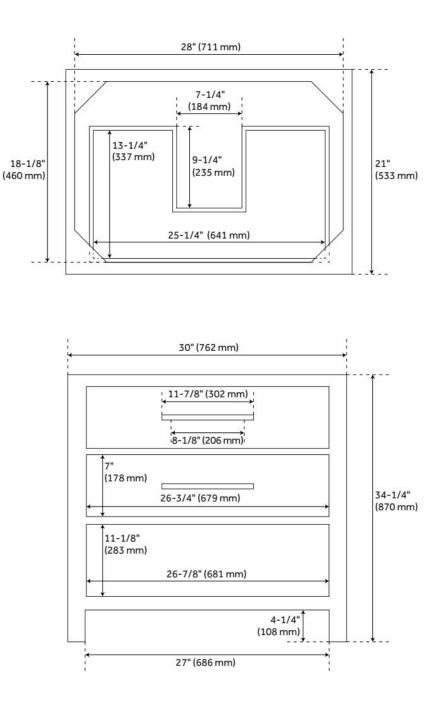

# 30" ROBERTSON CONSOLE VANITY FOR RECTANGULAR UNDERMOUNT SINK - MIDNIGHT NAVY

## 30" ROBERTSON CONSOLE VANITY FOR RECTANGULAR UNDERMOUNT SINK - MIDNIGHT NAVY