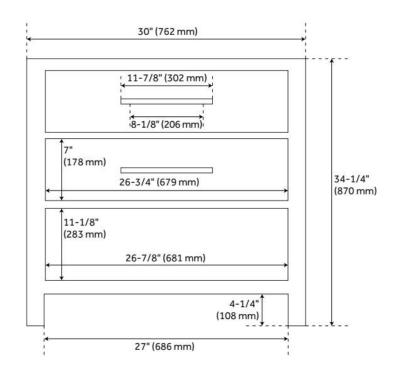

## 30" ROBERTSON CONSOLE VANITY FOR RECTANGULAR UNDERMOUNT SINK - BRIGHT WHITE

SKU: 950885

Code: SH476330, SH476329, SH459429, SH459430, SH459427, SH459428, SH459435, SH459436, SH459437, SH459425, SH459426