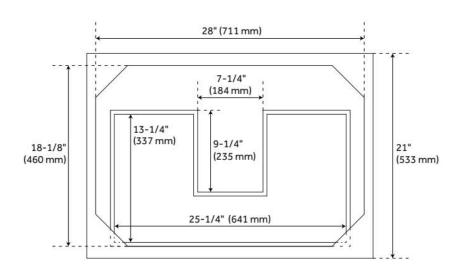

## 30" ROBERTSON CONSOLE VANITY FOR RECTANGULAR UNDERMOUNT SINK - BRIGHT WHITE

SKU: 950885

Code: SH476330, SH476329, SH459429, SH459430, SH459427, SH459428, SH459435, SH459436, SH459437, SH459425, SH459426