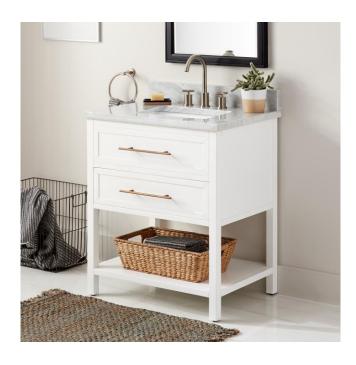

## 30" ROBERTSON CONSOLE VANITY FOR RECTANGULAR UNDERMOUNT SINK - BRIGHT WHITE

SKU: 950885

Code: SH476330, SH476329, SH459429, SH459430, SH459427, SH459428, SH459435, SH459436, SH459437, SH459425, SH459426