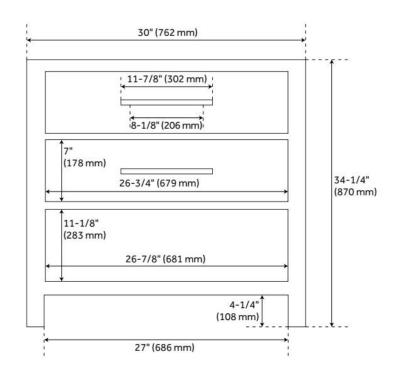

## **FEATURES**

Material: Mahogany Product Finish: Bright White Number of Drawers: 1

Hardware Finish: Antique Brass

Built-In Adjusters: Yes

LISTED ID: 506897

## **ADDITIONAL FEATURES**

- Granite is A-grade. Polished Carrara Marble is sourced from Italy.
- Each top is carved from a single piece of stone and will feature natural variations.
- Includes a matching backsplash and a white porcelain sink.
- See Installation Instructions for directions to attach the vanity top and sink.
- Wood finish samples available.