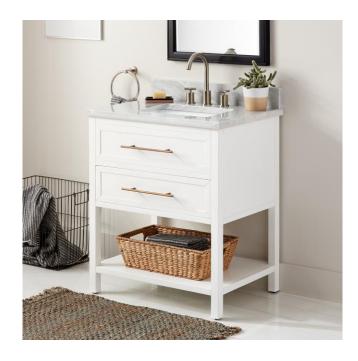

## 30" ROBERTSON CONSOLE VANITY FOR RECTANGULAR UNDERMOUNT SINK - BRIGHT WHITE

SKU: 950885

Code: SH476330, SH476329, SH459429, SH459430, SH459427, SH459428, SH459435, SH459436, SH459437, SH459425, SH459426, SH559086

## **FEATURES**

Material: Mahogany Product Finish: Bright White Number of Drawers: 1

Hardware Finish: Antique Brass

Built-In Adjusters: Yes

LISTED ID: 506897

## **ADDITIONAL FEATURES**

- Granite is A-grade. Polished Carrara Marble is sourced from Italy.
- Each top is carved from a single piece of stone and will feature natural variations.
- Includes a matching backsplash and a white porcelain sink.
- See Installation Instructions for directions to attach the vanity top and sink.
- Wood finish samples available.