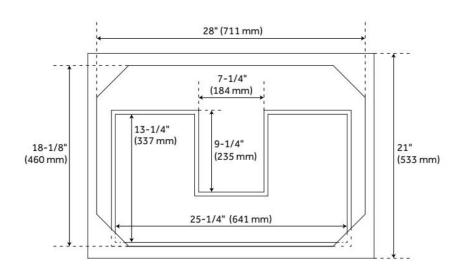

## **ADDITIONAL FEATURES**

- Granite is A-grade. Polished Carrara Marble is sourced from Italy.
- Each top is carved from a single piece of stone and will feature natural variations.
- Includes a matching backsplash and a white porcelain sink.
- See Installation Instructions for directions to attach the vanity top and sink.
- Wood finish samples available.