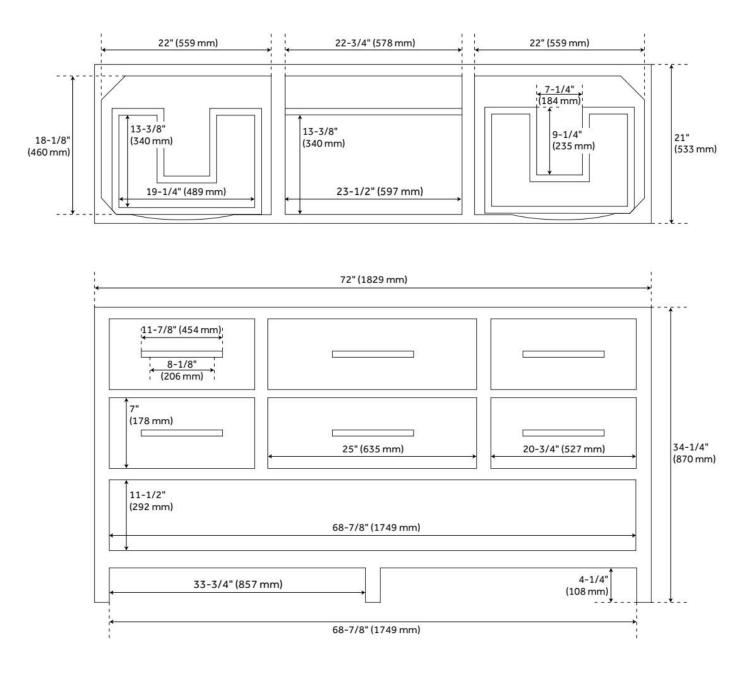

# 72" ROBERTSON DOUBLE CONSOLE VANITY FOR RECTANGULAR UNDERMOUNT SINKS - BLACK

### FEATURES

Material: Mahogany Number of Drawers: 4 Hardware Finish: Antique Brass Built-In Adjusters: Yes

LISTED ID: 506894

## **ADDITIONAL FEATURES**

- Granite is A-grade. Polished Carrara Marble is sourced from Italy.
- Each top is carved from a single piece of stone and will feature natural variations.
- Includes a matching backsplash and a pair of white porcelain sinks.
- See Installation Instructions for directions to attach the vanity top and sink.