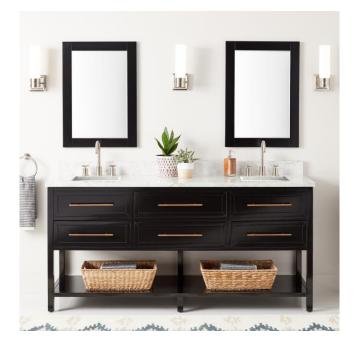

# 72" ROBERTSON DOUBLE CONSOLE VANITY FOR RECTANGULAR UNDERMOUNT SINKS - BLACK

### FEATURES

Material: Mahogany Number of Drawers: 4 Hardware Finish: Antique Brass Built-In Adjusters: Yes

LISTED ID: 506894

## **ADDITIONAL FEATURES**

- Granite is A-grade. Polished Carrara Marble is sourced from Italy.
- Each top is carved from a single piece of stone and will feature natural variations.
- Includes a matching backsplash and a pair of white porcelain sinks.
- See Installation Instructions for directions to attach the vanity top and sink.