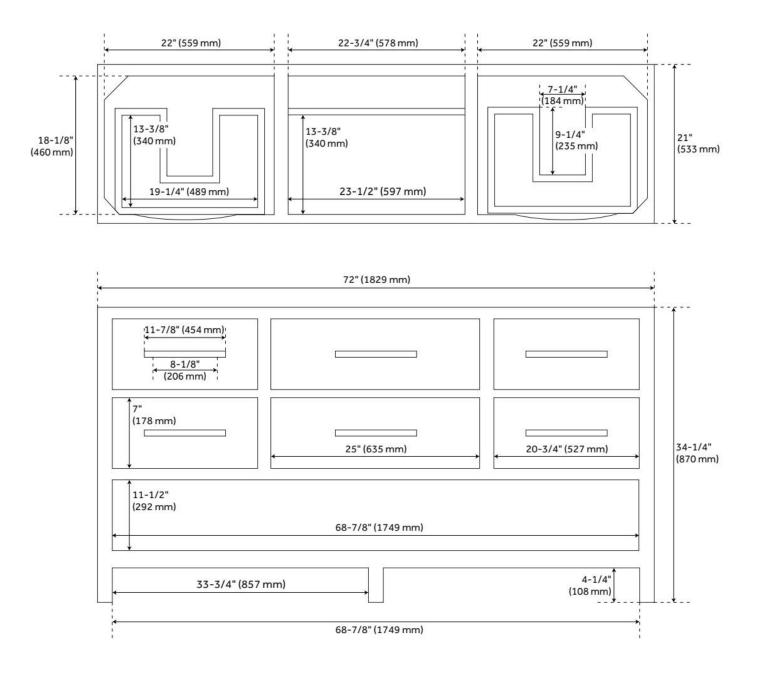

### FEATURES

Material: Mahogany Number of Drawers: 4 Hardware Finish: Antique Brass Built-In Adjusters: Yes

LISTED ID: 506894

### **ADDITIONAL FEATURES**

- Granite is A-grade. Polished Carrara Marble is sourced from Italy.
- Each top is carved from a single piece of stone and will feature natural variations.
- Includes a matching backsplash and a pair of white porcelain sinks.
- See Installation Instructions for directions to attach the vanity top and sink.