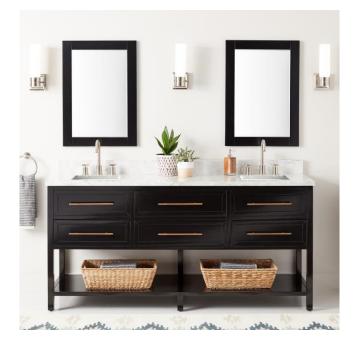

# 72" ROBERTSON DOUBLE CONSOLE VANITY FOR RECTANGULAR UNDERMOUNT SINKS - BLACK

### **ADDITIONAL FEATURES**

- Granite is A-grade. Polished Carrara Marble is sourced from Italy.
- Each top is carved from a single piece of stone and will feature natural variations.
- Includes a matching backsplash and a pair of white porcelain sinks.
- See Installation Instructions for directions to attach the vanity top and sink.