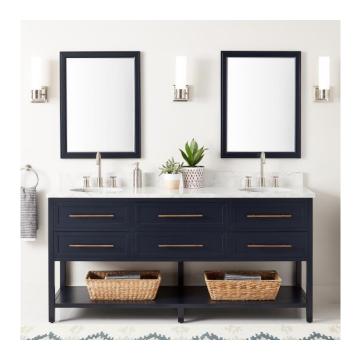

## 72" ROBERTSON DOUBLE CONSOLE VANITY FOR UNDERMOUNT SINKS - MIDNIGHT NAVY BLUE

SKU: 950893

Code: SH459479, SH459477, SH459481, SH459482, SH459476, SH459095

## **FEATURES**

Material: Mahogany

Product Finish: Midnight Navy Blue

Number of Drawers: 4

Hardware Finish: Antique Brass

Built-In Adjusters: Yes

LISTED ID: 506895

## **ADDITIONAL FEATURES**

- Granite is A-grade. Polished Carrara Marble is sourced from Italy.
- Each top is carved from a single piece of stone and will feature natural variations.
- Includes a matching backsplash and a white porcelain sinks.
- See Installation Instructions for directions to attach the vanity top and sink.

## 72" ROBERTSON DOUBLE CONSOLE VANITY FOR UNDERMOUNT SINKS - MIDNIGHT NAVY BLUE

SKU: 950893

Code: SH459479, SH459477, SH459481, SH459482, SH459476, SH459095

REVISED 8/6/2024