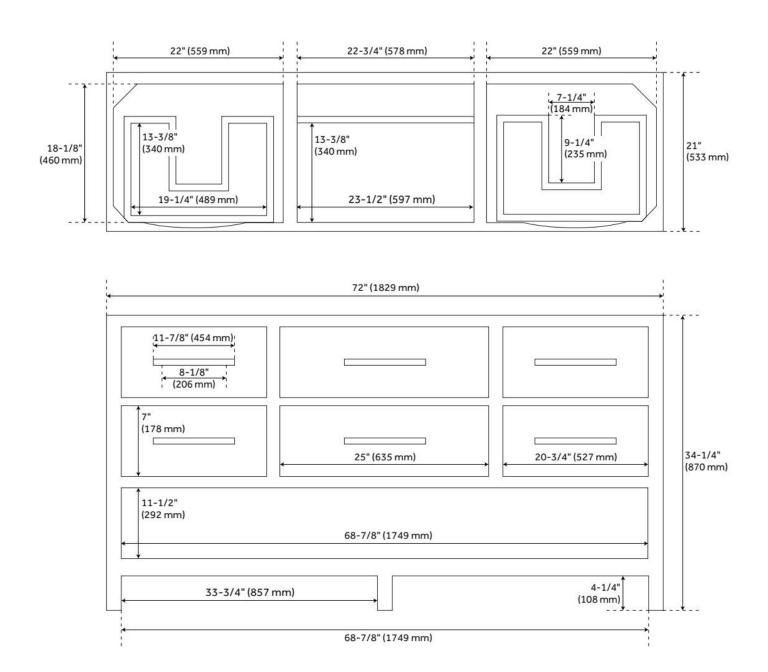

## 72" ROBERTSON DOUBLE CONSOLE VANITY FOR UNDERMOUNT SINKS - MIDNIGHT NAVY BLUE

SKU: 950893

Code: SH459479, SH459477, SH459481, SH459482, SH459476, SH459095

## 72" ROBERTSON DOUBLE CONSOLE VANITY FOR UNDERMOUNT SINKS - MIDNIGHT NAVY BLUE

SKU: 950893

Code: SH459479, SH459477, SH459481, SH459482, SH459476, SH459095

REVISED 8/6/2024