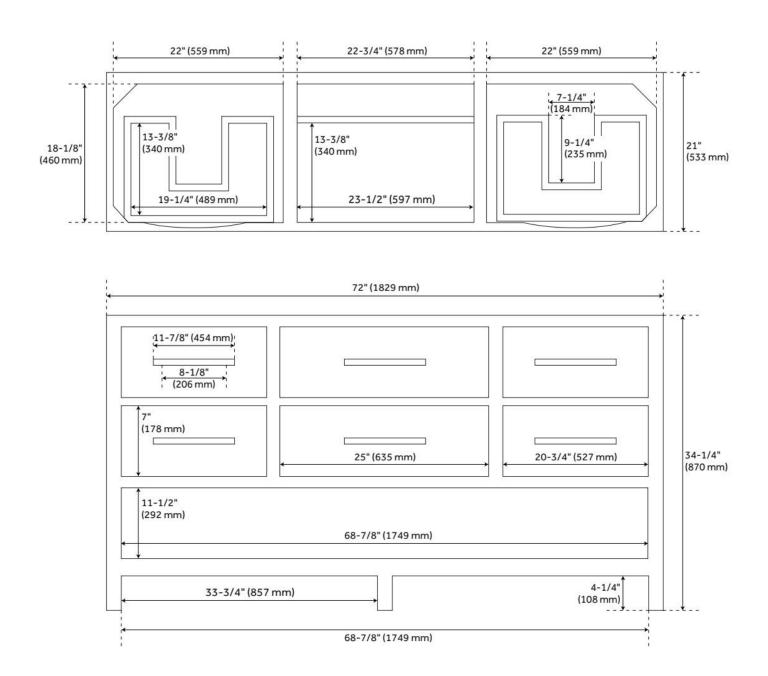

## 72" ROBERTSON DOUBLE CONSOLE VANITY FOR RECTANGULAR UNDERMOUNT SINKS - MIDNIGHT NAVY BLUE

SKU: 950895

Code: SH476334, SH476333, SH459487, SH459485, SH459486, SH459492, SH459493, SH459491, SH459092, SH459091

## **FEATURES**

Material: Mahogany

Product Finish: Midnight Navy Blue

Number of Drawers: 4

Hardware Finish: Antique Brass

Built-In Adjusters: Yes

LISTED ID: 506894

## **ADDITIONAL FEATURES**

- Granite is A-grade. Polished Carrara Marble is sourced from Italy.
- Each top is carved from a single piece of stone and will feature natural variations.
- Includes a matching backsplash and a pair of white porcelain sinks.
- See Installation Instructions for directions to attach the vanity top and sink.