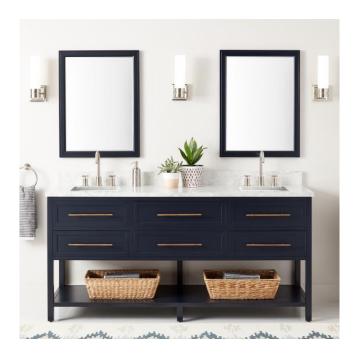

## 72" ROBERTSON DOUBLE CONSOLE VANITY FOR RECTANGULAR UNDERMOUNT SINKS - MIDNIGHT NAVY BLUE

SKU: 950895

Code: SH476334, SH476333, SH459487, SH459485, SH459486, SH459492, SH459493, SH459491, SH459092, SH459091

## **FEATURES**

Material: Mahogany

Product Finish: Midnight Navy Blue

Number of Drawers: 4

Hardware Finish: Antique Brass

Built-In Adjusters: Yes

LISTED ID: 506894

## **ADDITIONAL FEATURES**

- Granite is A-grade. Polished Carrara Marble is sourced from Italy.
- Each top is carved from a single piece of stone and will feature natural variations.
- Includes a matching backsplash and a pair of white porcelain sinks.
- See Installation Instructions for directions to attach the vanity top and sink.