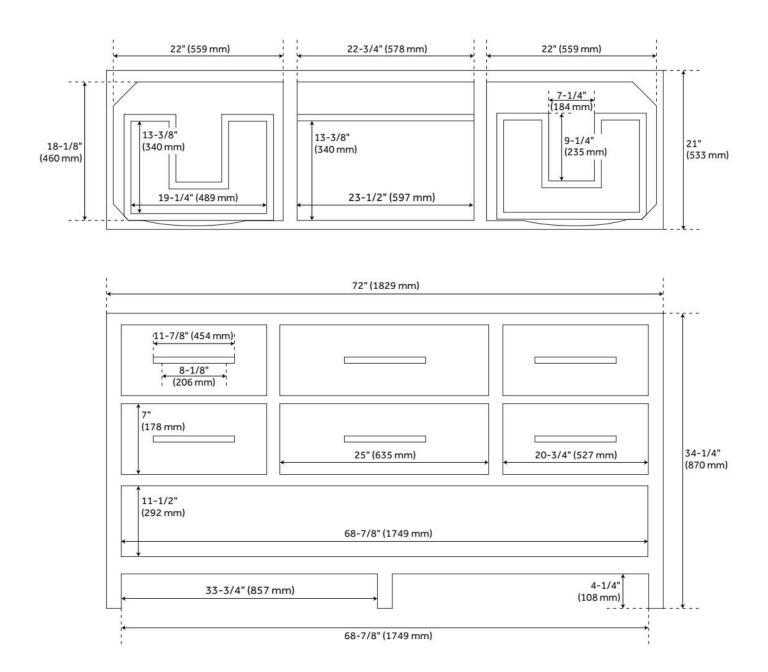

## 72" ROBERTSON DOUBLE CONSOLE VANITY FOR RECTANGULAR UNDERMOUNT SINKS - MIDNIGHT

SKU: 950895

Code: SH476334, SH476333, SH459487, SH459485, SH459486, SH459492, SH459493, SH459491, SH459092, SH459091, SH559151

## **FEATURES**

Material: Mahogany

Product Finish: Midnight Navy Blue

Number of Drawers: 4

Hardware Finish: Antique Brass

Built-In Adjusters: Yes

LISTED ID: 506894

## **ADDITIONAL FEATURES**

- Granite is A-grade. Polished Carrara Marble is sourced from Italy.
- Each top is carved from a single piece of stone and will feature natural variations.
- Includes a matching backsplash and a pair of white porcelain sinks.
- See Installation Instructions for directions to attach the vanity top and sink.