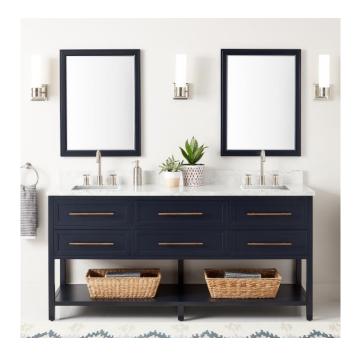

## 72" ROBERTSON DOUBLE CONSOLE VANITY FOR RECTANGULAR UNDERMOUNT SINKS - MIDNIGHT

SKU: 950895

Code: SH476334, SH476333, SH459487, SH459485, SH459486, SH459492, SH459493, SH459491, SH459092, SH459091, SH559151

## **FEATURES**

Material: Mahogany

Product Finish: Midnight Navy Blue

Number of Drawers: 4

Hardware Finish: Antique Brass

Built-In Adjusters: Yes

LISTED ID: 506894

## **ADDITIONAL FEATURES**

- Granite is A-grade. Polished Carrara Marble is sourced from Italy.
- Each top is carved from a single piece of stone and will feature natural variations.
- Includes a matching backsplash and a pair of white porcelain sinks.
- See Installation Instructions for directions to attach the vanity top and sink.