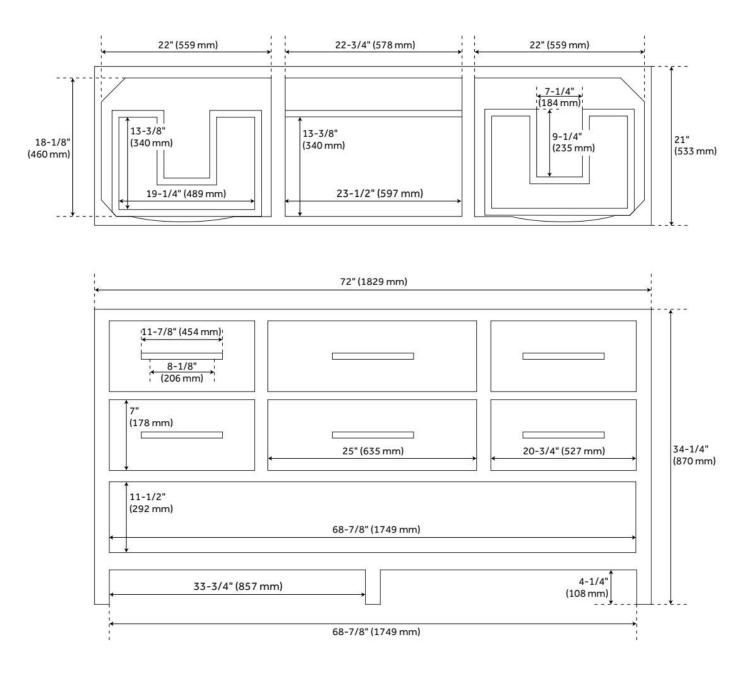

# 72" ROBERTSON DOUBLE CONSOLE VANITY FOR RECTANGULAR UNDERMOUNT SINKS - BRIGHT WHITE

## FEATURES

Material: Mahogany Product Finish: Bright White Number of Drawers: 4 Hardware Finish: Antique Brass Built-In Adjusters: Yes