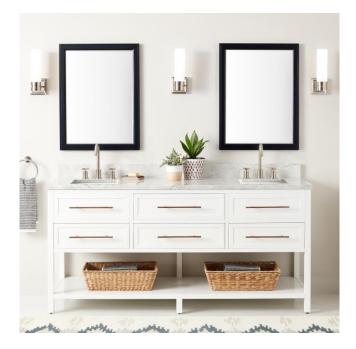

# 72" ROBERTSON DOUBLE CONSOLE VANITY FOR RECTANGULAR UNDERMOUNT SINKS - BRIGHT WHITE

## FEATURES

Material: Mahogany Product Finish: Bright White Number of Drawers: 4 Hardware Finish: Antique Brass Built-In Adjusters: Yes

## **ADDITIONAL FEATURES**

- Granite is A-grade. Polished Carrara Marble is sourced from Italy.
- Each top is carved from a single piece of stone and will feature natural variations.
- Includes a matching backsplash and a pair of white porcelain sinks.
- See Installation Instructions for directions to attach the vanity top and sink.
- Wood finish samples available.