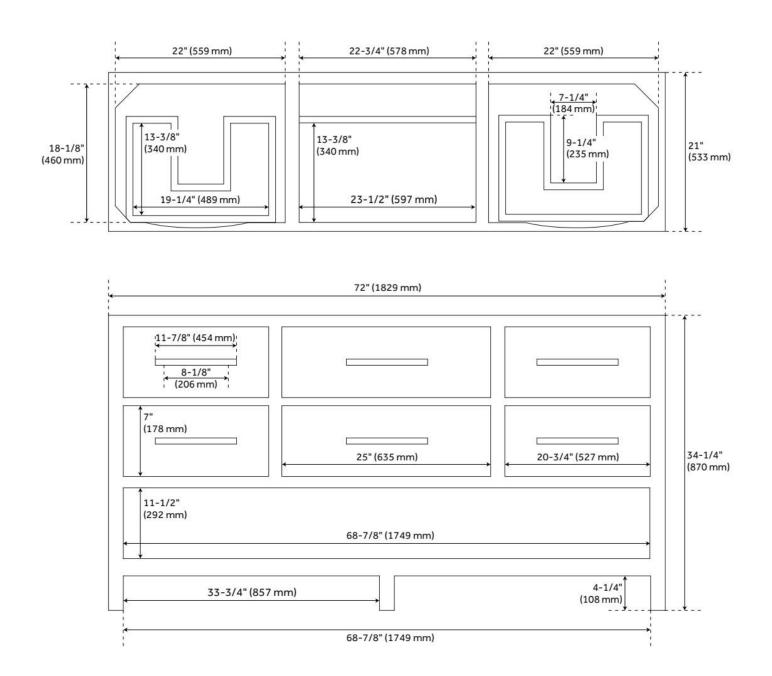

## 72" ROBERTSON DOUBLE CONSOLE VANITY FOR RECTANGULAR UNDERMOUNT SINKS - BRIGHT WHITE

SKU: 950902

Code: SH476336, SH476335, SH459513, SH459511, SH459512, SH459518, SH459519, SH459517, SH459090, SH459089, SH559152

## **FEATURES**

Material: Mahogany Product Finish: Bright White Number of Drawers: 4

Hardware Finish: Antique Brass

Built-In Adjusters: Yes

LISTED ID: 506894

## **ADDITIONAL FEATURES**

- Granite is A-grade. Polished Carrara Marble is sourced from Italy.
- Each top is carved from a single piece of stone and will feature natural variations.
- Includes a matching backsplash and a pair of white porcelain sinks.
- See Installation Instructions for directions to attach the vanity top and sink.
- Wood finish samples available.