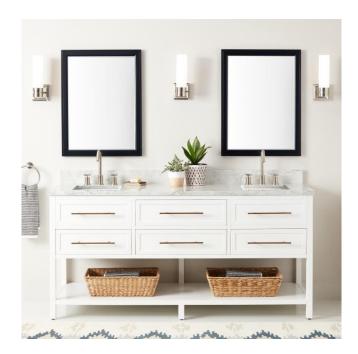

## 72" ROBERTSON DOUBLE CONSOLE VANITY FOR RECTANGULAR UNDERMOUNT SINKS - BRIGHT WHITE

SKU: 950902

Code: SH476336, SH476335, SH459513, SH459511, SH459512, SH459518, SH459519, SH459517, SH459090, SH459089, SH559152

## **FEATURES**

Material: Mahogany Product Finish: Bright White Number of Drawers: 4

Hardware Finish: Antique Brass

Built-In Adjusters: Yes

LISTED ID: 506894

## **ADDITIONAL FEATURES**

- Granite is A-grade. Polished Carrara Marble is sourced from Italy.
- Each top is carved from a single piece of stone and will feature natural variations.
- Includes a matching backsplash and a pair of white porcelain sinks.
- See Installation Instructions for directions to attach the vanity top and sink.
- Wood finish samples available.