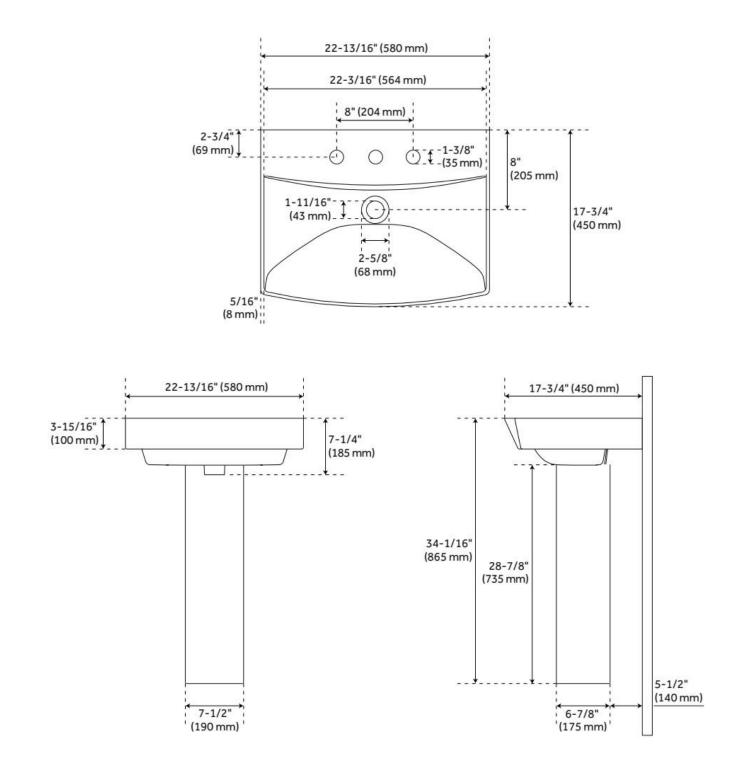

## PENTERO PEDESTAL SINK - WHITE

SKU: 951093 Code: SHPE348, SHPE350, SHPE341

## FEATURES

Material: Fireclay Product Finish: White Installation Type: Pedestal Shape: Rectangle Drain Placement: Center Rear Fits Drain Hole Size: 1-11/16" Overflow Hole: Yes Mounting Hardware Included: Yes