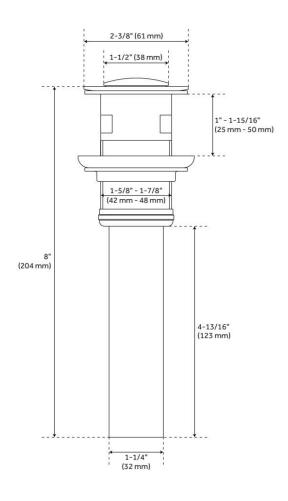

#### **FEATURES**

Material: Metal construction for strength and durability

Installation Type: Single-Hole

Flow Rate: 1.2 gpm (4.5 L/min) @ 60 psi

Cartridge Type: Ceramic Disc

Swivel Spout: No

Drain Type: Metal push-pop with overflow

### **ADDITIONAL FEATURES**

• Drain is compatible with sinks that have an overflow hole.

REVISED 5/21/2024