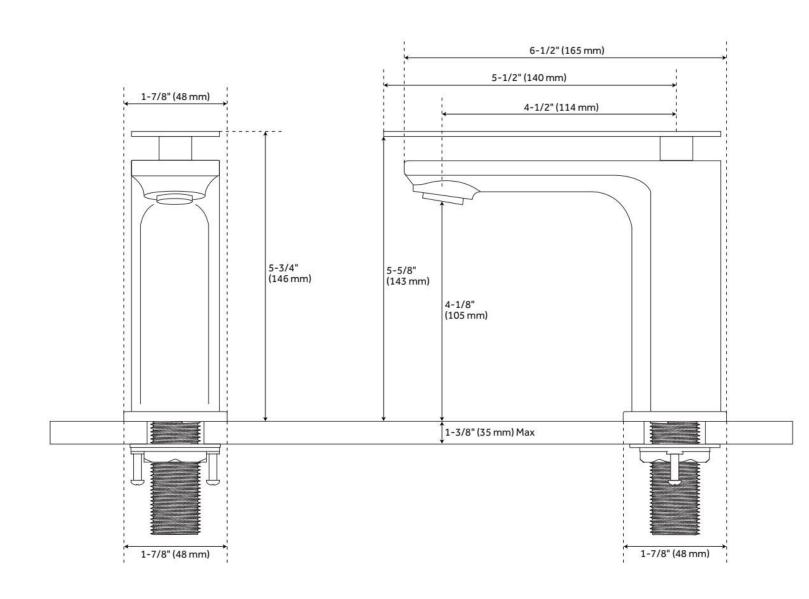

#### **FEATURES**

Material: Metal construction for strength and durability

Installation Type: Single-Hole

Flow Rate: 1.2 gpm (4.5 L/min) @ 60 psi

Cartridge Type: Ceramic Disc

Swivel Spout: No

Drain Type: Metal push-pop with overflow