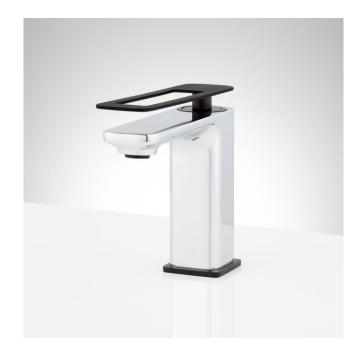

### QUILL SINGLE-HOLE BATHROOM FAUCET

SKU: 951333

Code: SH461700, SH461701, SH461702, SH461703

# QUILL SINGLE-HOLE BATHROOM FAUCET

SKU: 951333

Code: SH461700, SH461701, SH461702, SH461703

REVISED 5/21/2024

## QUILL SINGLE-HOLE BATHROOM FAUCET

SKU: 951333

Code: SH461700, SH461701, SH461702, SH461703

REVISED 5/21/2024