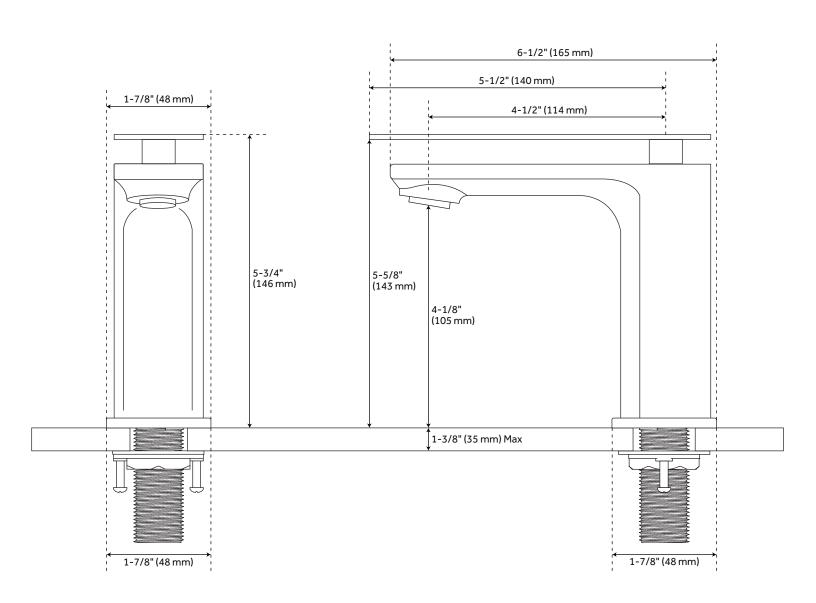

#### **FEATURES**

Installation Type: Single-Hole

Design: Modern Length: 1-7/8" Width: 6-1/2" Height: 5-3/4"

Base Plate Diameter: 1-7/8" Faucet Centers: Single-Hole

Overflow Hole: true Fits Drain Hole Size: 1-1/2"

Drain Included: Yes Faucet Material: Brass Handle Type: Lever Handle Length: 5-1/2"

IPS: 1/2"

Flow Rate: 1.2 gpm (4.5 l/min) @ 60 psi

Kitchen Faucet Holes: 1 Height To Spout: 4-1/8" Spout Reach: 4-1/2" Handle Height: 5-5/8"