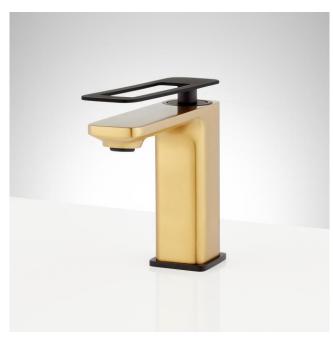

### QUILL SINGLE-HOLE BATHROOM FAUCET

SKU: 951333

Code: SH461700, SH461701, SH461702, SH461703

#### **FEATURES**

Installation Type: Single-Hole

Design: Modern Length: 1-7/8" Width: 6-1/2" Height: 5-3/4"

Base Plate Diameter: 1-7/8" Faucet Centers: Single-Hole

Overflow Hole: true Fits Drain Hole Size: 1-1/2"