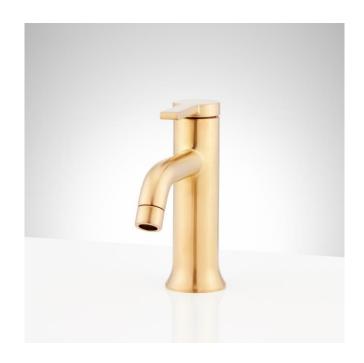

### LENTZ SINGLE-HOLE BATHROOM FAUCET

SKU: 951344

Code: SHWSCLZ107LH, SHLZ1HLLEV

#### **FEATURES**

Material: Metal construction for strength and durability

Faucet Centers: Single-Hole Installation Type: Single-Hole

Flow Rate: 1.2 gpm (4.5 L/min) @ 60 psi

Cartridge Type: Ceramic Disc

**Swivel Spout: No** 

Drain Type: Metal push-pop with overflow

Optional Accessory: Optional deck plate: SHLZ4DP\*

IAPMO PMG, ASME A112.18.1/CSA B125.1, NSF/ANSI 372, NSF/ANSI 61, NSF/ANSI/CAN 61, NSF/ANSI/CAN 61-9:Q≤1, CEC Listed, WaterSense by IAPMO, Massachusetts Accepted, LISTED ID: SHLZ1HLLEV\*, SHWSCLZ107LH\*