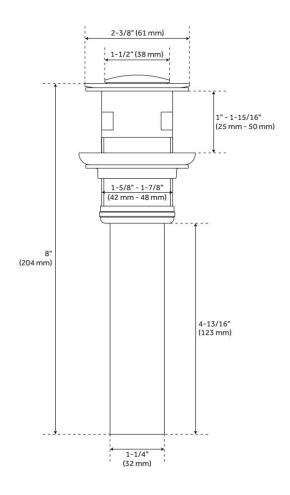

Drain Type: Metal push-pop with overflow

Optional Accessory: Optional deck plate: SHLZ4DP\*

IAPMO PMG, ASME A112.18.1/CSA B125.1, NSF/ANSI 372, NSF/ANSI 61, NSF/ANSI/CAN 61, NSF/ANSI/CAN 61-9:Q≤1, CEC Listed, WaterSense by IAPMO, Massachusetts Accepted, LISTED ID: SHLZ1HLLEV\*, SHWSCLZ107LH\*

### **ADDITIONAL FEATURES**

- Drain is compatible with sinks that have an overflow hole.
- A knurled and smooth aerator is included with the faucet.

REVISED 10/22/2024