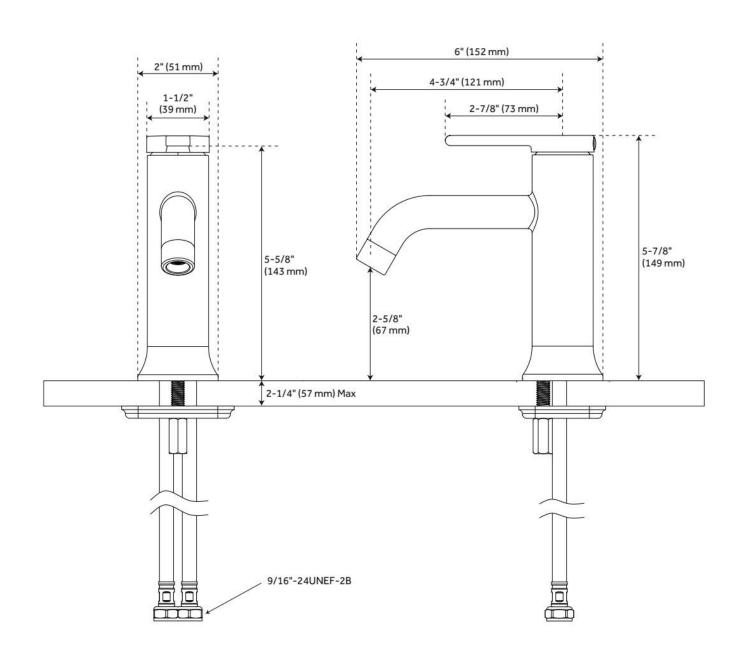

#### **FEATURES**

Material: Metal construction for strength and durability

Faucet Centers: Single-Hole Installation Type: Single-Hole

Flow Rate: 1.2 gpm (4.5 L/min) @ 60 psi

Cartridge Type: Ceramic Disc

**Swivel Spout: No** 

Drain Type: Metal push-pop with overflow

Optional Accessory: Optional deck plate: SHLZ4DP\*

IAPMO PMG, ASME A112.18.1/CSA B125.1, NSF/ANSI 372, NSF/ANSI 61, NSF/ANSI/CAN 61, NSF/ANSI/CAN 61-9:Q≤1, CEC Listed, WaterSense by IAPMO, Massachusetts Accepted, LISTED ID: SHLZ1HLLEV\*, SHWSCLZ107LH\*