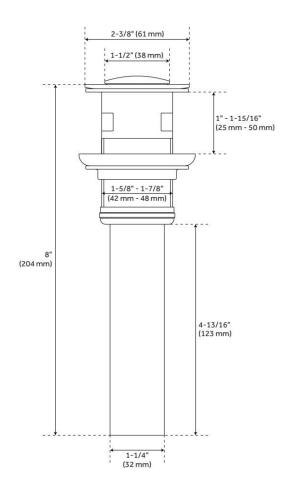

Drain Type: Metal push-pop with overflow

IAPMO PMG, ASME A112.18.1/CSA B125.1, NSF/ANSI 372, NSF/ANSI 61, NSF/ANSI/CAN 61, NSF/ANSI/CAN 61-9:Q≤1, CEC Listed, WaterSense by IAPMO, Massachusetts Accepted, LISTED ID: SHLZ1HLLEV\*, SHLZ4DP\*, SHWSCLZ107LH\*