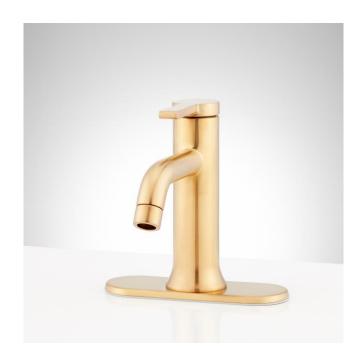

### LENTZ SINGLE-HOLE BATHROOM FAUCET WITH DECK PLATE

SKU: 951345

Code: SHWSCLZ107LH, SHLZ1HLLEV, SHLZ4DP

# LENTZ SINGLE-HOLE BATHROOM FAUCET WITH DECK PLATE

SKU: 951345

Code: SHWSCLZ107LH, SHLZ1HLLEV, SHLZ4DP