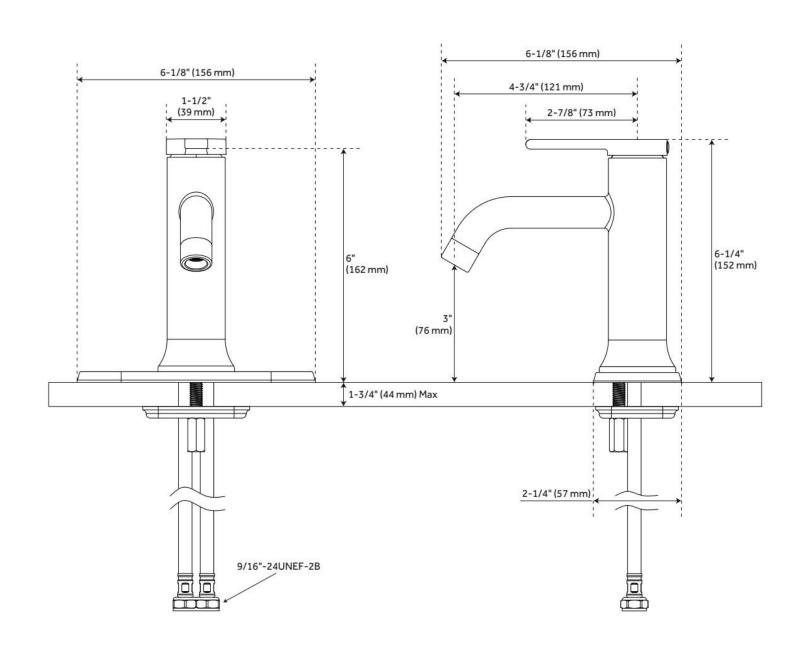

#### **FEATURES**

Material: Metal construction for strength and durability

Faucet Centers: Single-Hole Installation Type: Single-Hole

Flow Rate: 1.2 gpm (4.5 L/min) @ 60 psi

Cartridge Type: Ceramic Disc

**Swivel Spout: No** 