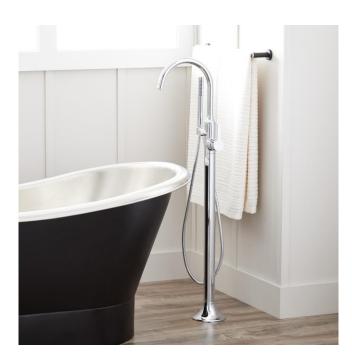

# LENTZ FREESTANDING TUB FAUCET - LEVER HANDLE

### SKU: 951348

Code: SHLZFS2000G, SHLZFSTFLEV, SHFSR2000, SHFSR2000WS

#### FEATURES

Material: Metal construction for strength and durability Installation Type: Freestanding Flow Rate: 10.5 gpm (39.7 L/min) @ 80 psi Hand Shower Flow Rate: 1.8 gpm (6.8 L/min) @ 80 psi Spray Type: Full Cartridge Type: Ceramic Disc Swivel Spout: No Required for Installation: Rough-in valve: SHFSR2000 or SHFSR2000WS

### **ADDITIONAL FEATURES**

- Spout max. flow rate: 10.5 (39.7 L/min) @ 80 psi.
- Single function hand shower.
- Integral diverter to hand shower.
- Handshower includes factory installed backflow prevention check valve.
- A knurled and smooth aerator is included with the faucet.
- Installation on an existing concrete slab will require cutting and concrete removal.