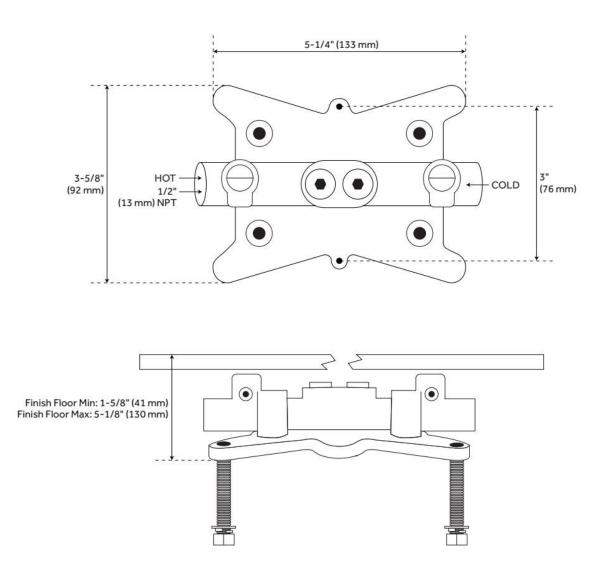

# FREESTANDING TUB FAUCET ROUGH-IN VALVE

SKU: 446521 Code: SHFSR2000

#### **FEATURES**

Material: Metal construction for strength and durability

ASME A112.18.1/CSA B125.1, Massachusetts Accepted, LISTED ID: SHFSR2000

## **ADDITIONAL FEATURES**

• Not compatible with Ryle, Napier, Keswick, Copper and Cybelle Freestanding Tub Faucets.