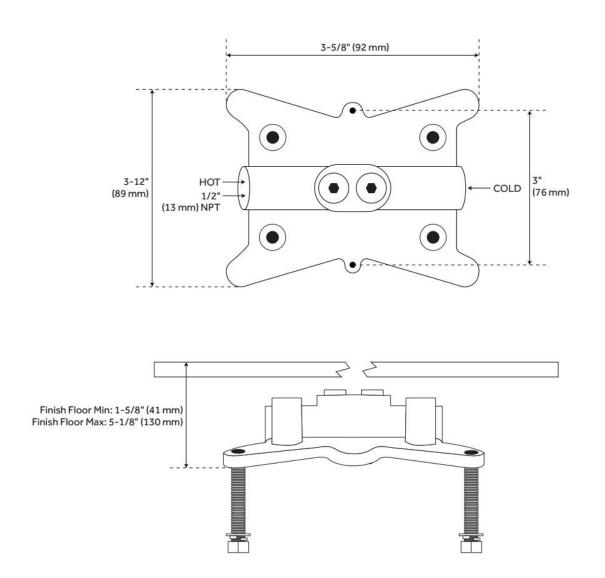

# FREESTANDING TUB FAUCET ROUGH-IN VALVE WITH STOPS

SKU: 448006 Code: SHFSR2000WS

> **FEATURES** Material: Metal construction for strength and durability

ASME A112.18.1/CSA B125.1, Massachusetts Accepted, LISTED ID: SHFSR2000WS

## **ADDITIONAL FEATURES**

• Not compatible with the Ryle, Napier, Keswick, Cooper, and Cybelle Freestanding Tub Faucets.