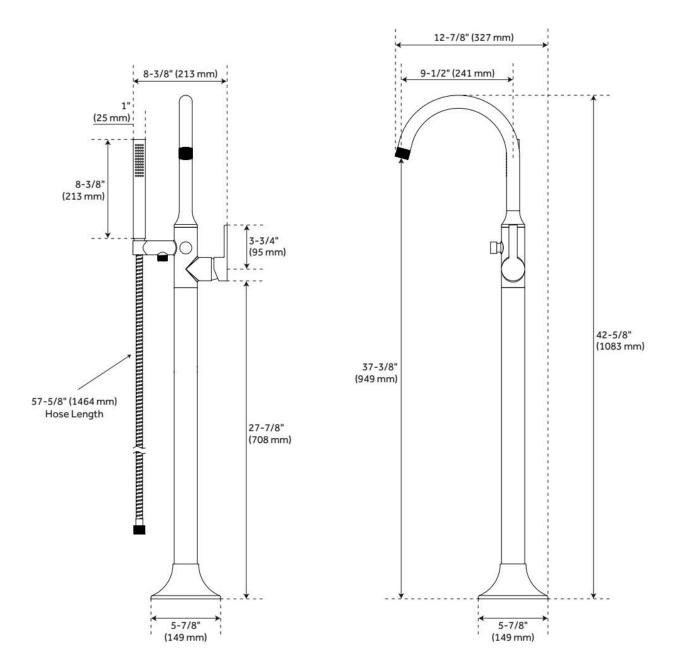

# LENTZ FREESTANDING TUB FAUCET - LEVER HANDLE

### SKU: 951348

Code: SHLZFS2000G, SHLZFSTFLEV, SHFSR2000, SHFSR2000WS

#### FEATURES

Material: Metal construction for strength and durability Installation Type: Freestanding Flow Rate: 10.5 gpm (39.7 L/min) @ 80 psi Hand Shower Flow Rate: 1.8 gpm (6.8 L/min) @ 80 psi Spray Type: Full Cartridge Type: Ceramic Disc Swivel Spout: No Required for Installation: Rough-in valve: SHFSR2000 or SHFSR2000WS

### **ADDITIONAL FEATURES**

- Spout max. flow rate: 10.5 (39.7 L/min) @ 80 psi.
- Single function hand shower.
- Integral diverter to hand shower.
- Handshower includes factory installed backflow prevention check valve.
- A knurled and smooth aerator is included with the faucet.
- Installation on an existing concrete slab will require cutting and concrete removal.