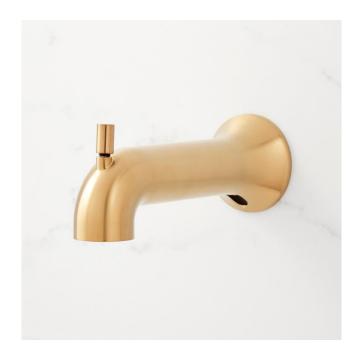

### LENTZ TUB SPOUT WITH DIVERTER

SKU: 951354 Code: SHTS72

#### **FEATURES**

Installation Type: Wall Mount

Design: Modern Material: Zinc Width: 3" Height: 3-1/8"

Assembly Required: No Faucet Centers: Single-Hole

Drain Included: No Diverter Included: Yes Diverter Outlets: 1 Spout Reach: 6-7/8"