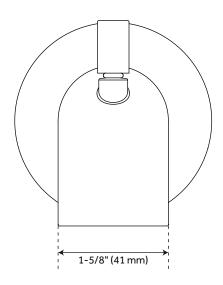

#### **FEATURES**

Installation Type: Wall Mount

Design: Modern Material: Zinc Width: 3" Height: 3-1/8"

Assembly Required: No Faucet Centers: Single-Hole

Drain Included: No Diverter Included: Yes Diverter Outlets: 1 Spout Reach: 6-7/8"

#### **ADDITIONAL FEATURES**

• 1/2" Slip Fit Connection.

REVISED 3/17/2023