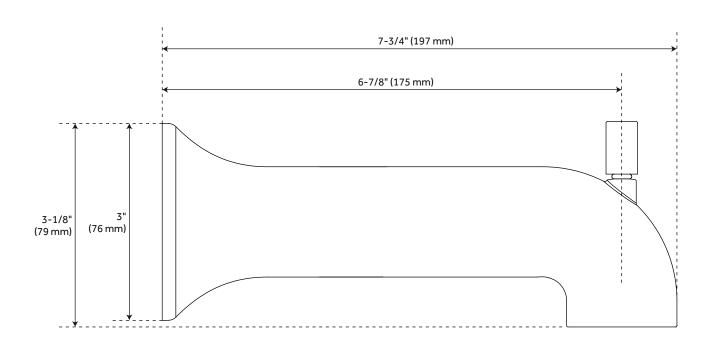

#### **FEATURES**

Installation Type: Wall Mount

Design: Modern Material: Zinc Width: 3" Height: 3-1/8"

Assembly Required: No Faucet Centers: Single-Hole

Drain Included: No Diverter Included: Yes Diverter Outlets: 1 Spout Reach: 6-7/8"