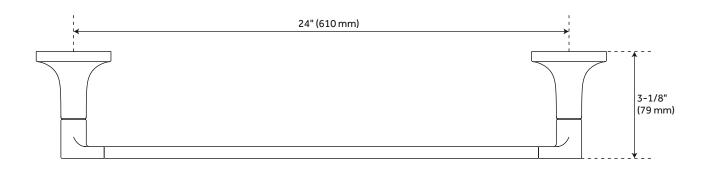

## FEATURES

Installation Type: Wall Mount Design: Modern Material: Zinc Length: 26" Height: 2-1/8" Depth: 3-1/8" Base Plate Height: 2-1/8" Mounting Hardware Concealed: Yes Assembly Required: No Number of Rails: 1 Centers: 24"