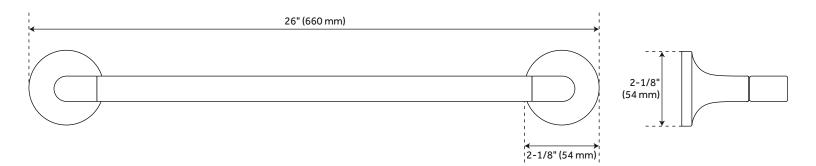

## FEATURES

Installation Type: Wall Mount Design: Modern Material: Zinc Length: 26" Height: 2-1/8" Depth: 3-1/8" Base Plate Height: 2-1/8" Mounting Hardware Concealed: Yes Assembly Required: No Number of Rails: 1 Centers: 24"