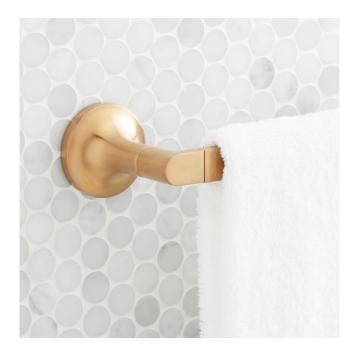

## LENTZ TOWEL BAR

SKU: 951355 Code: SHLZ24TB

## FEATURES

Installation Type: Wall Mount Design: Modern Material: Zinc Length: 26" Height: 2-1/8" Depth: 3-1/8" Base Plate Height: 2-1/8" Mounting Hardware Concealed: Yes Assembly Required: No Number of Rails: 1 Centers: 24"