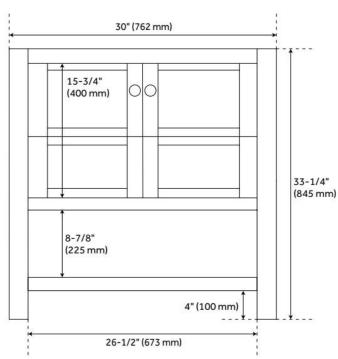

## **FEATURES**

Material: Wood

Product Finish: Soft White Number of Drawers: 2 Soft-Close Slides: Yes

Hardware Finish: Brushed Nickel

Built-In Adjusters: Yes

LISTED ID: 506895