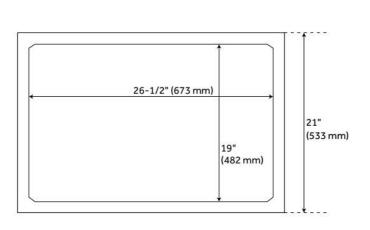

## **ADDITIONAL FEATURES**

- Includes a matching backsplash and a white porcelain sink.
- Granite is A-grade. Polished Carrara Marble is sourced from Italy.
- Each stone top is carved from a single piece of stone and will feature natural variations.
- See Installation Instructions for directions to attach the vanity top and sink.
- All dimensions are (± 1/2").
- Wood finish samples available.