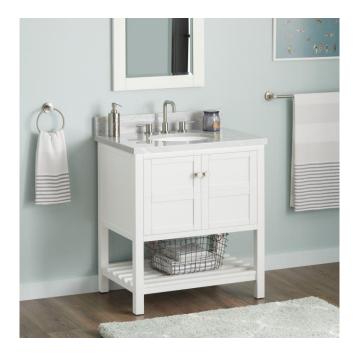

## 30" OLSEN CONSOLE VANITY FOR UNDERMOUNT SINK - SOFT WHITE

SKU: 951452-UM

Code: SH460848, SH460850, SH460853, SH460849, SH460852

## 30" OLSEN CONSOLE VANITY FOR UNDERMOUNT SINK - SOFT WHITE

SKU: 951452-UM

Code: SH460848, SH460850, SH460853, SH460849, SH460852

**REVISED 8/1/2024**