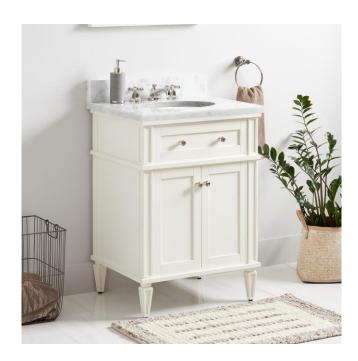

## 24" ELMDALE VANITY FOR UNDERMOUNT SINK - WHITE

SKU: 951585-UM

Code: SH464513, SH464511, SH464512, SH464516, SH464508

## **FEATURES**

Material: Mahogany Product Finish: White Number of Doors: 2 Number of Drawers: 1 Dovetail Drawers: Yes

Hardware Finish: Polished Nickel

Built-In Adjusters: Yes

LISTED ID: 506895

## **ADDITIONAL FEATURES**

- Includes a matching backsplash and a white porcelain sink.
- Granite is A-grade. Polished Carrara Marble is sourced from Italy.
- Each stone top is carved from a single piece of stone and will feature natural variations.
- See Installation Instructions for directions to attach the vanity top and sink.
- All dimensions are (± 1/2").
- Wood finish samples available.