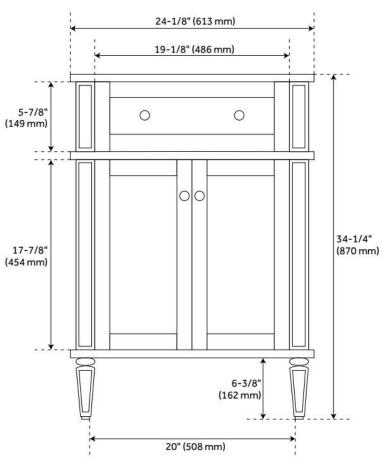

## **FEATURES**

Material: Mahogany Product Finish: White Number of Doors: 2 Number of Drawers: 1 Dovetail Drawers: Yes

Hardware Finish: Polished Nickel

Built-In Adjusters: Yes

LISTED ID: 506895

## **ADDITIONAL FEATURES**

- Includes a matching backsplash and a white porcelain sink.
- Granite is A-grade. Polished Carrara Marble is sourced from Italy.
- Each stone top is carved from a single piece of stone and will feature natural variations.
- See Installation Instructions for directions to attach the vanity top and sink.
- All dimensions are (± 1/2").
- Wood finish samples available.