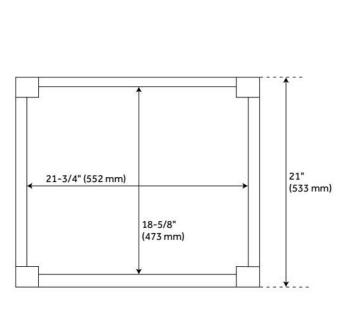

## **ADDITIONAL FEATURES**

- Includes a matching backsplash and a white porcelain sink.
- Granite is A-grade. Polished Carrara Marble is sourced from Italy.
- Each stone top is carved from a single piece of stone and will feature natural variations.
- See Installation Instructions for directions to attach the vanity top and sink.
- All dimensions are (± 1/2").
- Wood finish samples available.