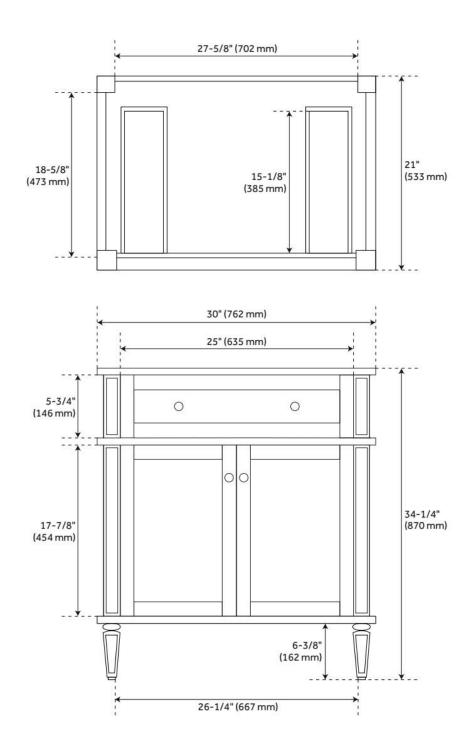

### **ADDITIONAL FEATURES**

- Includes a matching backsplash and a white porcelain sink.
- Granite is A-grade. Polished Carrara Marble is sourced from Italy.
- Each stone top is carved from a single piece of stone and will feature natural variations.
- See Installation Instructions for directions to attach the vanity top and sink.
- While the 30" cabinet has adjustable shelves, they are not removeable due to interference from the top and bottom drawers.
- All dimensions are (± 1/2").
- Wood finish samples available.