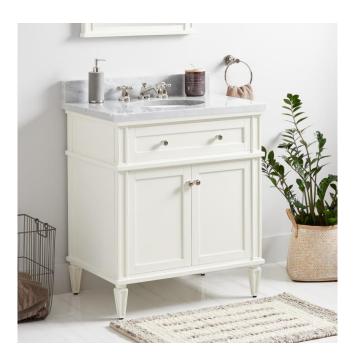

# 30" ELMDALE VANITY FOR UNDERMOUNT SINK -WHITE

#### FEATURES

Material: Mahogany Product Finish: White Number of Doors: 2 Number of Drawers: 2 Dovetail Drawers: Yes Hardware Finish: Polished Nickel Built-In Adjusters: Yes

### **ADDITIONAL FEATURES**

- Includes a matching backsplash and a white porcelain sink.
- Granite is A-grade. Polished Carrara Marble is sourced from Italy.
- Each stone top is carved from a single piece of stone and will feature natural variations.
- See Installation Instructions for directions to attach the vanity top and sink.
- While the 30" cabinet has adjustable shelves, they are not removeable due to interference from the top and bottom drawers.
- All dimensions are (± 1/2").
- Wood finish samples available.