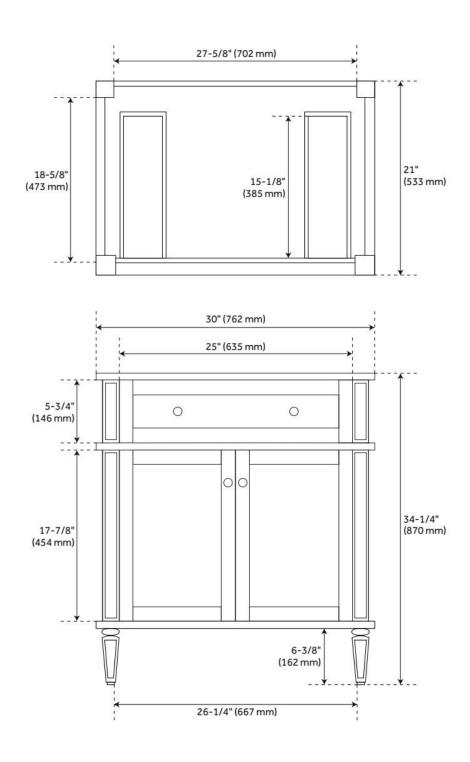

## **ADDITIONAL FEATURES**

- Includes a matching backsplash and a white porcelain sink.
- Granite is A-grade. Polished Carrara Marble is sourced from Italy.
- Each stone top is carved from a single piece of stone and will feature natural variations.
- See Installation Instructions for directions to attach the vanity top and sink.
- While the 30" cabinet has adjustable shelves, they are not removeable due to interference from the top and bottom drawers.
- All dimensions are (± 1/2").
- Wood finish samples available.