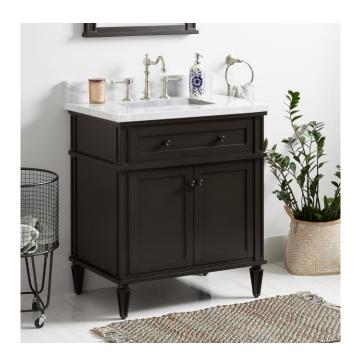

## 30" ELMDALE VANITY FOR RECTANGULAR UNDERMOUNT SINK - CHARCOAL BLACK

SKU: 951605-RUMB

Code: SH464694, SH466378, SH464695, SH466377, SH464696, SH464704, SH464700, SH464693, SH464705, SH464697, SH464701

## **FEATURES**

Material: Mahogany

Product Finish: Charcoal Black

Number of Doors: 2 Number of Drawers: 2 Dovetail Drawers: Yes Hardware Finish: Black Built-In Adjusters: Yes

LISTED ID: 506897

## **ADDITIONAL FEATURES**

- Includes a matching backsplash and a white porcelain sink.
- Granite is A-grade. Polished Carrara Marble is sourced from Italy.
- Each stone top is carved from a single piece of stone and will feature natural variations.
- See Installation Instructions for directions to attach the vanity top and sink.
- While the 30" cabinet has adjustable shelves, they are not removeable due to interference from the top and bottom drawers.
- All dimensions are (± 1/2").
- Wood finish samples available.