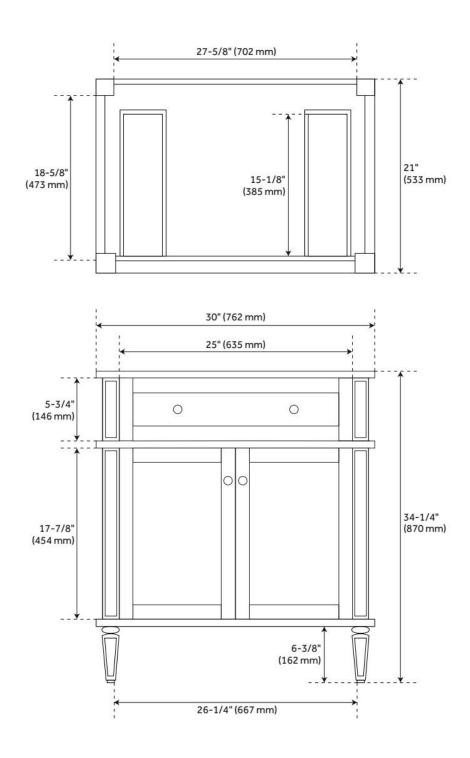

## **ADDITIONAL FEATURES**

- Includes a matching backsplash and a white porcelain sink.
- Granite is A-grade. Polished Carrara Marble is sourced from Italy.
- Each stone top is carved from a single piece of stone and will feature natural variations.
- See Installation Instructions for directions to attach the vanity top and sink.
- While the 30" cabinet has adjustable shelves, they are not removeable due to interference from the top and bottom drawers.
- All dimensions are (± 1/2").
- Wood finish samples available.