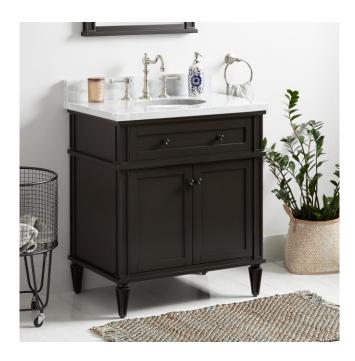

## 30" ELMDALE VANITY FOR UNDERMOUNT SINK - CHARCOAL BLACK

SKU: 951605-UM

Code: SH464686, SH464689, SH464687, SH464688, SH464692

## **FEATURES**

Material: Mahogany

Product Finish: Charcoal Black

Number of Doors: 2 Number of Drawers: 2 Dovetail Drawers: Yes Hardware Finish: Black Built-In Adjusters: Yes

LISTED ID: 506895

## **ADDITIONAL FEATURES**

- Includes a matching backsplash and a white porcelain sink.
- Granite is A-grade. Polished Carrara Marble is sourced from Italy.
- Each stone top is carved from a single piece of stone and will feature natural variations.
- See Installation Instructions for directions to attach the vanity top and sink.
- While the 30" cabinet has adjustable shelves, they are not removeable due to interference from the top and bottom drawers.
- All dimensions are (± 1/2").
- Wood finish samples available.