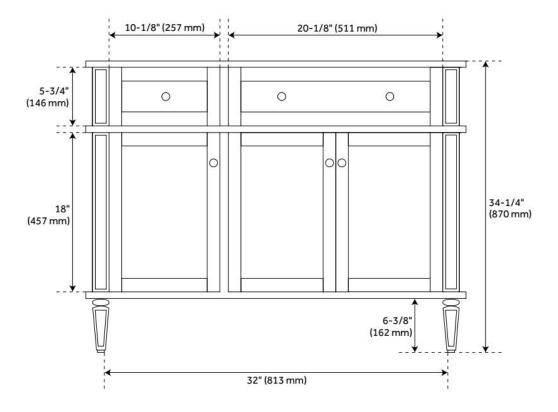

## 36" ELMDALE VANITY FOR RIGHT OFFSET RECTANGULAR UNDERMOUNT SINK - WHITE

SKU: 951610-RUMB

Code: SH464737, SH464738, SH559015

## 36" ELMDALE VANITY FOR RIGHT OFFSET RECTANGULAR UNDERMOUNT SINK - WHITE

SKU: 951610-RUMB

Code: SH464737, SH464738, SH559015

REVISED 11/18/2024