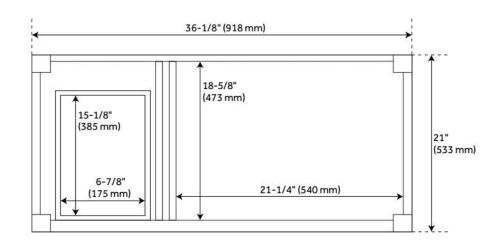

## 36" ELMDALE VANITY FOR RIGHT OFFSET RECTANGULAR UNDERMOUNT SINK - WHITE

SKU: 951610-RUMB

Code: SH464737, SH464738, SH559015

## 36" ELMDALE VANITY FOR RIGHT OFFSET RECTANGULAR UNDERMOUNT SINK - WHITE

SKU: 951610-RUMB

Code: SH464737, SH464738, SH559015

REVISED 11/18/2024