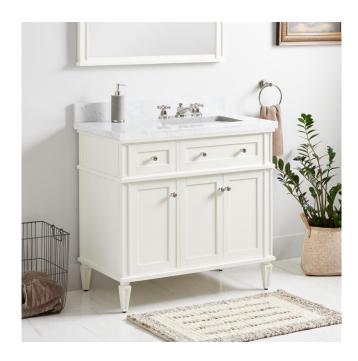

## 36" ELMDALE VANITY FOR RIGHT OFFSET RECTANGULAR UNDERMOUNT SINK - WHITE

SKU: 951610-RUMB

Code: SH464737, SH464738, SH559015

## 36" ELMDALE VANITY FOR RIGHT OFFSET RECTANGULAR UNDERMOUNT SINK - WHITE

SKU: 951610-RUMB

Code: SH464737, SH464738, SH559015

REVISED 11/18/2024