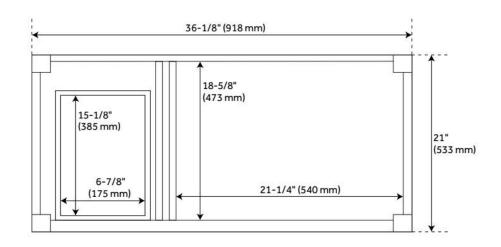

## **ADDITIONAL FEATURES**

- Includes a matching backsplash and a white porcelain sink.
- Granite is A-grade. Polished Carrara Marble is sourced from Italy.
- Each stone top is carved from a single piece of stone and will feature natural variations.
- See Installation Instructions for directions to attach the vanity top and sink.
- All dimensions are (± 1/2").
- Wood finish samples available.