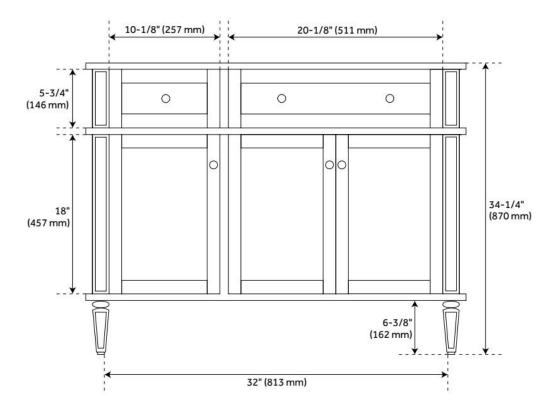

## **FEATURES**

Material: Mahogany Product Finish: White Number of Doors: 3 Number of Drawers: 3 Dovetail Drawers: Yes Adjustable Shelves: Yes

Hardware Finish: Polished Nickel

Built-In Adjusters: Yes

LISTED ID: 506894, N/A

## **ADDITIONAL FEATURES**

- Includes a matching backsplash and a white porcelain sink.
- Granite is A-grade. Polished Carrara Marble is sourced from Italy.
- Each stone top is carved from a single piece of stone and will feature natural variations.
- See Installation Instructions for directions to attach the vanity top and sink.
- All dimensions are (± 1/2").
- Wood finish samples available.