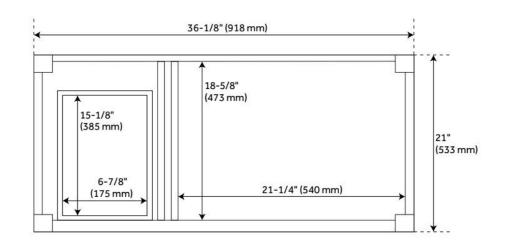

## 36" ELMDALE VANITY FOR RIGHT OFFSET RECTANGULAR UNDERMOUNT SINK - WHITE

SKU: 951610-RUMB Code: SH464737, SH464738

## 36" ELMDALE VANITY FOR RIGHT OFFSET RECTANGULAR UNDERMOUNT SINK - WHITE

SKU: 951610-RUMB

Code: SH464737, SH464738

**REVISED 8/7/2024**