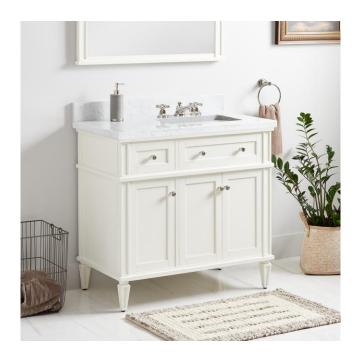

## 36" ELMDALE VANITY FOR RIGHT OFFSET RECTANGULAR UNDERMOUNT SINK - WHITE

SKU: 951610-RUMB Code: SH464737, SH464738

## 36" ELMDALE VANITY FOR RIGHT OFFSET RECTANGULAR UNDERMOUNT SINK - WHITE

SKU: 951610-RUMB

Code: SH464737, SH464738

**REVISED 8/7/2024**