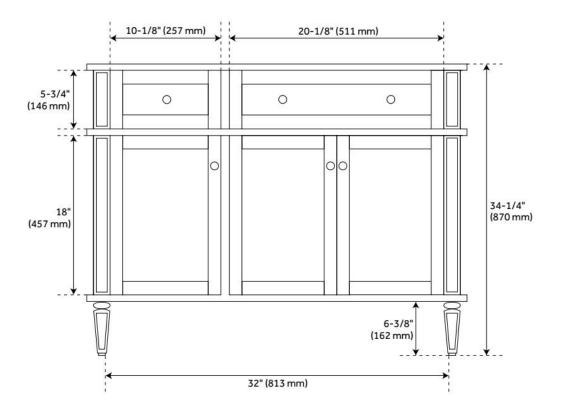

## 36" ELMDALE VANITY FOR RIGHT OFFSET RECTANGULAR UNDERMOUNT SINK - WHITE

SKU: 951610-RUMB Code: SH464737, SH464738

## 36" ELMDALE VANITY FOR RIGHT OFFSET RECTANGULAR UNDERMOUNT SINK - WHITE

SKU: 951610-RUMB

Code: SH464737, SH464738

**REVISED 8/7/2024**