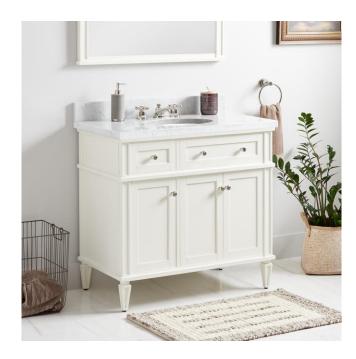

## 36" ELMDALE VANITY FOR UNDERMOUNT SINK - WHITE

SKU: 951610-UM

Code: SH464733, SH464731, SH464732, SH464736

## **FEATURES**

Material: Mahogany Product Finish: White Number of Doors: 3 Number of Drawers: 3 Dovetail Drawers: Yes Adjustable Shelves: Yes

Hardware Finish: Polished Nickel

Built-In Adjusters: Yes

ASME A112.19.2/CSA B45.1, Massachusetts Accepted, LISTED ID: 506895

## **ADDITIONAL FEATURES**

- Includes a matching backsplash and a white porcelain sink.
- Granite is A-grade. Polished Carrara Marble is sourced from Italy.
- Each stone top is carved from a single piece of stone and will feature natural variations.
- See Installation Instructions for directions to attach the vanity top and sink.
- All dimensions are (± 1/2").
- Wood finish samples available.