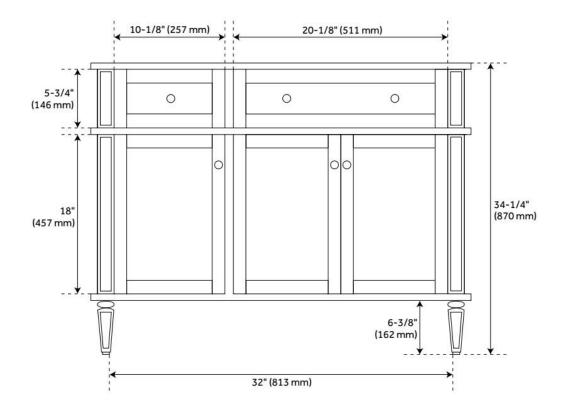

## **ADDITIONAL FEATURES**

- Includes a matching backsplash and a white porcelain sink.
- Granite is A-grade. Polished Carrara Marble is sourced from Italy.
- Each stone top is carved from a single piece of stone and will feature natural variations.
- See Installation Instructions for directions to attach the vanity top and sink.
- All dimensions are (± 1/2").
- Wood finish samples available.