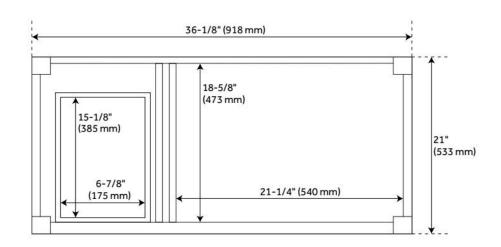

## **ADDITIONAL FEATURES**

- Includes a matching backsplash and a white porcelain sink.
- Granite is A-grade. Polished Carrara Marble is sourced from Italy.
- Each stone top is carved from a single piece of stone and will feature natural variations.
- See Installation Instructions for directions to attach the vanity top and sink.
- All dimensions are (± 1/2").
- Wood finish samples available.