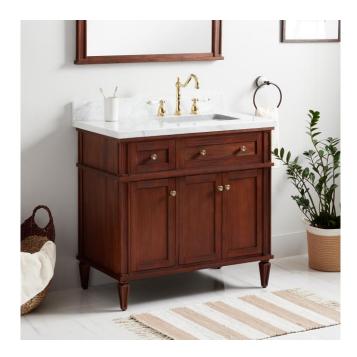

## 36" ELMDALE VANITY FOR RIGHT OFFSET RECTANGULAR UNDERMOUNT SINK - ANTIQUE BROWN

SKU: 951615-RUMB Code: SH464770, SH464771

## **FEATURES**

Material: Mahogany

Product Finish: Antique Brown

Number of Doors: 3 Number of Drawers: 3 Dovetail Drawers: Yes Adjustable Shelves: Yes

Hardware Finish: Antique Brass

Built-In Adjusters: Yes