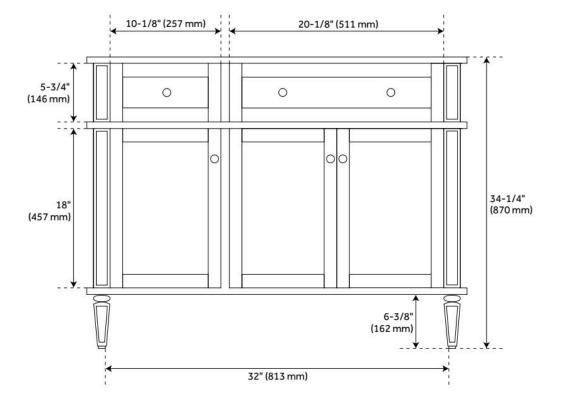

## **FEATURES**

Material: Mahogany

Product Finish: Antique Brown

Number of Doors: 3 Number of Drawers: 3 Dovetail Drawers: Yes Adjustable Shelves: Yes

Hardware Finish: Antique Brass

Built-In Adjusters: Yes

## **ADDITIONAL FEATURES**

- Includes a matching backsplash and a white porcelain sink.
- Granite is A-grade. Polished Carrara Marble is sourced from Italy.
- Each stone top is carved from a single piece of stone and will feature natural variations.
- See Installation Instructions for directions to attach the vanity top and sink.
- All dimensions are (± 1/2").
- Wood finish samples available.