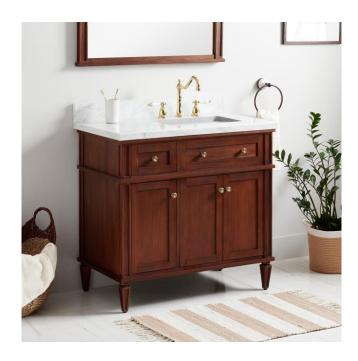

## 36" ELMDALE VANITY FOR RIGHT OFFSET RECTANGULAR UNDERMOUNT SINK - ANTIQUE

SKU: 951615-RUMB

Code: SH464770, SH464771, SH559016

## **FEATURES**

Material: Mahogany

Product Finish: Antique Brown

Number of Doors: 3 Number of Drawers: 3 Dovetail Drawers: Yes Adjustable Shelves: Yes

Hardware Finish: Antique Brass

Built-In Adjusters: Yes

## **ADDITIONAL FEATURES**

- Includes a matching backsplash and a white porcelain sink.
- Granite is A-grade. Polished Carrara Marble is sourced from Italy.
- Each stone top is carved from a single piece of stone and will feature natural variations.
- See Installation Instructions for directions to attach the vanity top and sink.
- All dimensions are (± 1/2").
- Wood finish samples available.

## 36" ELMDALE VANITY FOR RIGHT OFFSET RECTANGULAR UNDERMOUNT SINK - ANTIQUE

SKU: 951615-RUMB

Code: SH464770, SH464771, SH559016

REVISED 11/18/2024