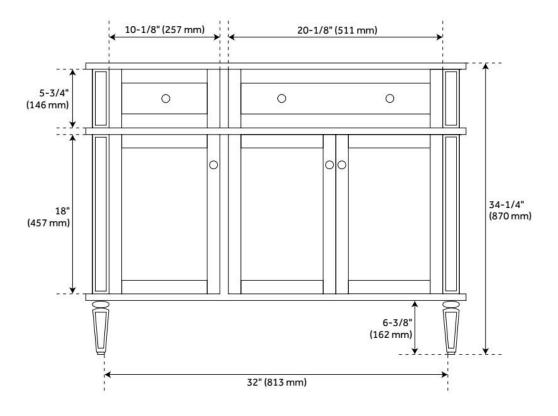

## **ADDITIONAL FEATURES**

- Includes a matching backsplash and a white porcelain sink.
- Granite is A-grade. Polished Carrara Marble is sourced from Italy.
- Each stone top is carved from a single piece of stone and will feature natural variations.
- See Installation Instructions for directions to attach the vanity top and sink.
- All dimensions are (± 1/2").
- Wood finish samples available.