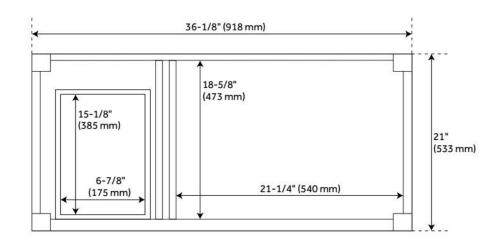

## **ADDITIONAL FEATURES**

- Includes a matching backsplash and a white porcelain sink.
- Granite is A-grade. Polished Carrara Marble is sourced from Italy.
- Each stone top is carved from a single piece of stone and will feature natural variations.
- See Installation Instructions for directions to attach the vanity top and sink.
- All dimensions are (± 1/2").
- Wood finish samples available.