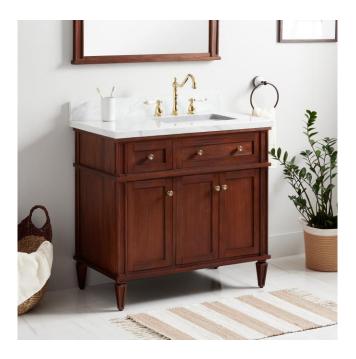

# 36" ELMDALE VANITY FOR RIGHT OFFSET RECTANGULAR UNDERMOUNT SINK - ANTIQUE

SKU: 951615-RUMB

Code: SH464770, SH464771, SH559016, SH559093

### FEATURES

Material: Mahogany Product Finish: Antique Brown Number of Doors: 3 Number of Drawers: 3 Dovetail Drawers: Yes Adjustable Shelves: Yes Hardware Finish: Antique Brass Built-In Adjusters: Yes

### **ADDITIONAL FEATURES**

- Includes a matching backsplash and a white porcelain sink.
- Granite is A-grade. Polished Carrara Marble is sourced from Italy.
- Each stone top is carved from a single piece of stone and will feature natural variations.
- See Installation Instructions for directions to attach the vanity top and sink.
- All dimensions are (± 1/2").
- Wood finish samples available.