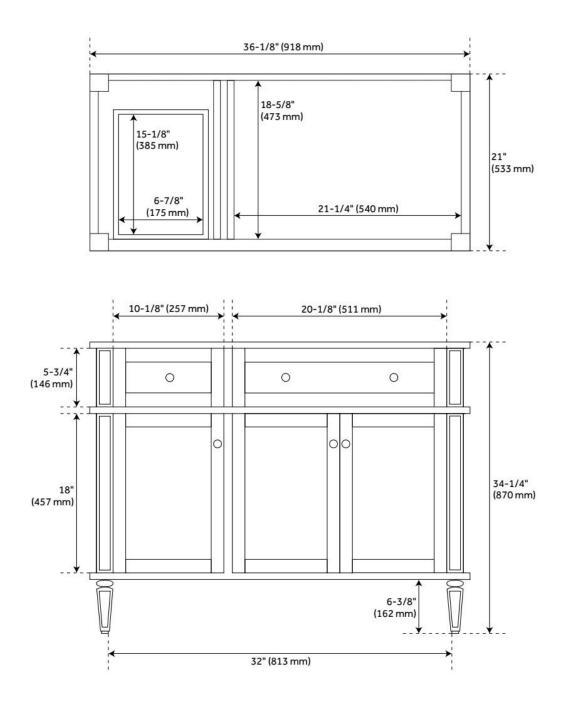

### **ADDITIONAL FEATURES**

- Includes a matching backsplash and a white porcelain sink.
- Granite is A-grade. Polished Carrara Marble is sourced from Italy.
- Each stone top is carved from a single piece of stone and will feature natural variations.
- See Installation Instructions for directions to attach the vanity top and sink.
- All dimensions are (± 1/2").
- Wood finish samples available.