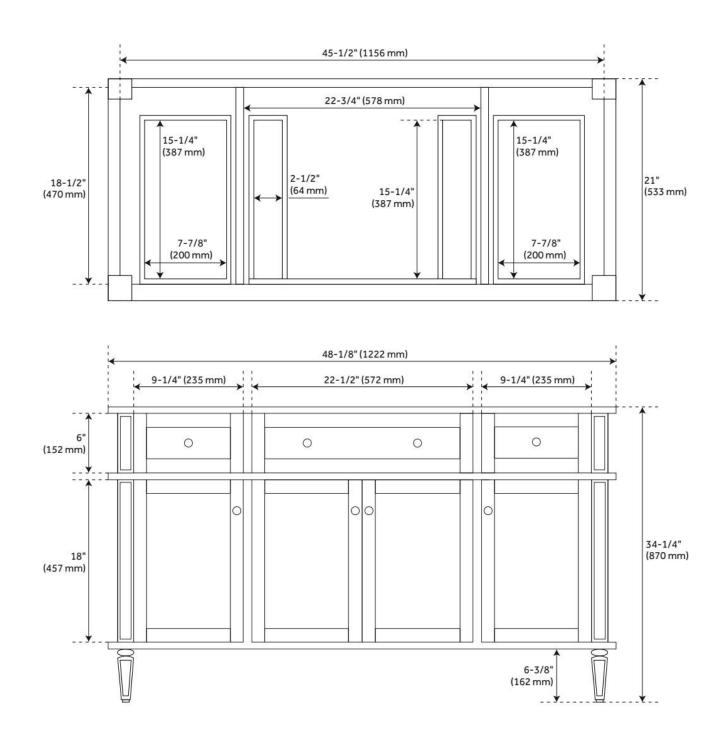

### **ADDITIONAL FEATURES**

- Includes a matching backsplash and a white porcelain sink.
- Granite is A-grade. Polished Carrara Marble is sourced from Italy.
- Each stone top is carved from a single piece of stone and will feature natural variations.
- See Installation Instructions for directions to attach the vanity top and sink.
- All dimensions are (± 1/2").
- Wood finish samples available.