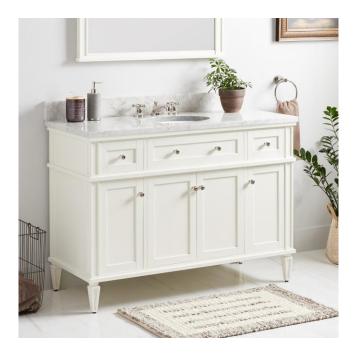

# 48" ELMDALE VANITY FOR UNDERMOUNT SINK -WHITE

#### SKU: 951620-UM

Code: SH464801, SH464800, SH464799, SH464797, SH464798, SH464802, SH464796

#### FEATURES

Material: Mahogany Product Finish: White Number of Doors: 4 Number of Drawers: 6 Dovetail Drawers: Yes Hardware Finish: Polished Nickel Built-In Adjusters: Yes

LISTED ID: 506895

### **ADDITIONAL FEATURES**

- Includes a matching backsplash and a white porcelain sink.
- Granite is A-grade. Polished Carrara Marble is sourced from Italy.
- Each stone top is carved from a single piece of stone and will feature natural variations.
- See Installation Instructions for directions to attach the vanity top and sink.
- All dimensions are (± 1/2").
- Wood finish samples available.