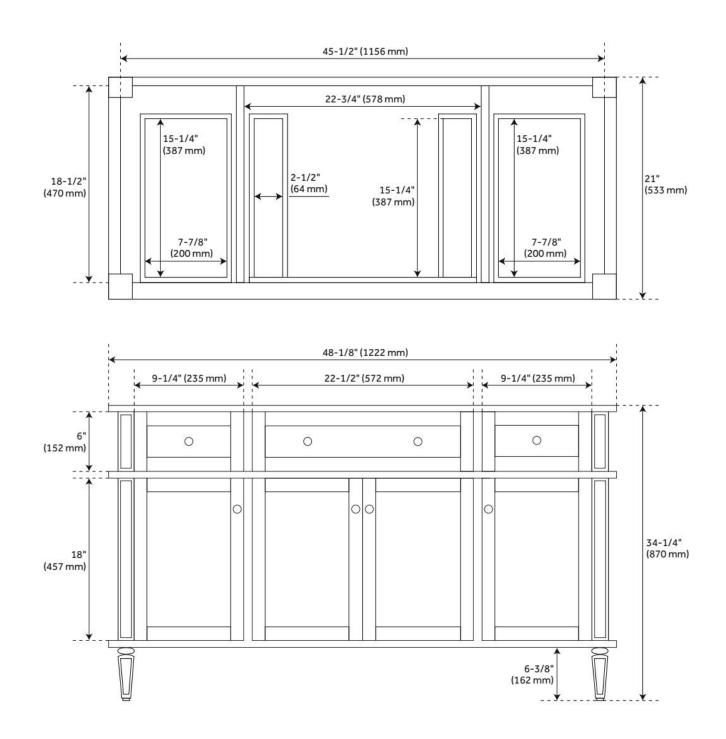

## **ADDITIONAL FEATURES**

- Includes a matching backsplash and a white porcelain sink.
- Granite is A-grade. Polished Carrara Marble is sourced from Italy.
- Each stone top is carved from a single piece of stone and will feature natural variations.
- See Installation Instructions for directions to attach the vanity top and sink.
- All dimensions are (± 1/2").
- Wood finish samples available.