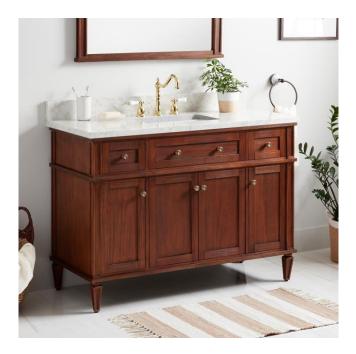

# 48" ELMDALE VANITY FOR RECTANGULAR UNDERMOUNT SINK - ANTIQUE BROWN

### FEATURES

Material: Mahogany Product Finish: Antique Brown Number of Doors: 4 Number of Drawers: 6 Dovetail Drawers: Yes Hardware Finish: Antique Brass Built-In Adjusters: Yes

LISTED ID: 506897

## **ADDITIONAL FEATURES**

- Includes a matching backsplash and a white porcelain sink.
- Granite is A-grade. Polished Carrara Marble is sourced from Italy.
- Each stone top is carved from a single piece of stone and will feature natural variations.
- See Installation Instructions for directions to attach the vanity top and sink.
- All dimensions are (± 1/2").
- Wood finish samples available.