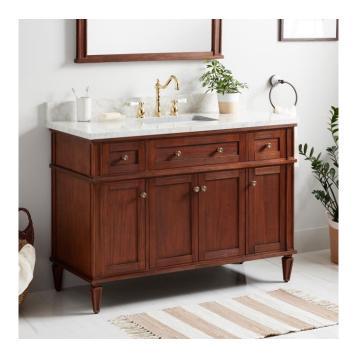

# 48" ELMDALE VANITY FOR RECTANGULAR UNDERMOUNT SINK - ANTIQUE BROWN

### FEATURES

Material: Mahogany Product Finish: Antique Brown Number of Doors: 4 Number of Drawers: 6 Dovetail Drawers: Yes Hardware Finish: Antique Brass Built-In Adjusters: Yes

LISTED ID: 506897

## **ADDITIONAL FEATURES**

- Includes a matching backsplash and a white porcelain sink.
- Granite is A-grade. Polished Carrara Marble is sourced from Italy.
- Each stone top is carved from a single piece of stone and will feature natural variations.
- See Installation Instructions for directions to attach the vanity top and sink.
- All dimensions are (± 1/2").
- Wood finish samples available.