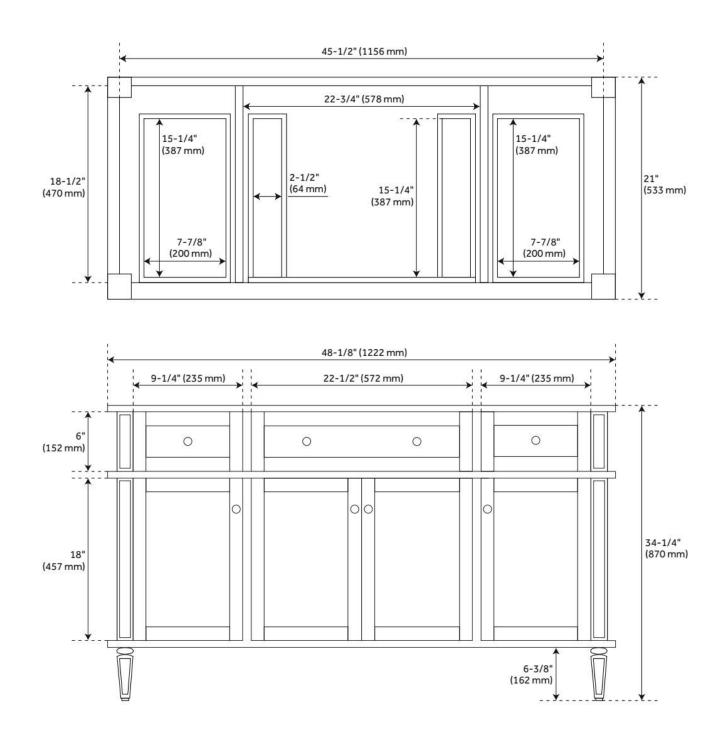

## **ADDITIONAL FEATURES**

- Includes a matching backsplash and a white porcelain sink.
- Granite is A-grade. Polished Carrara Marble is sourced from Italy.
- Each stone top is carved from a single piece of stone and will feature natural variations.
- See Installation Instructions for directions to attach the vanity top and sink.
- All dimensions are (± 1/2").
- Wood finish samples available.