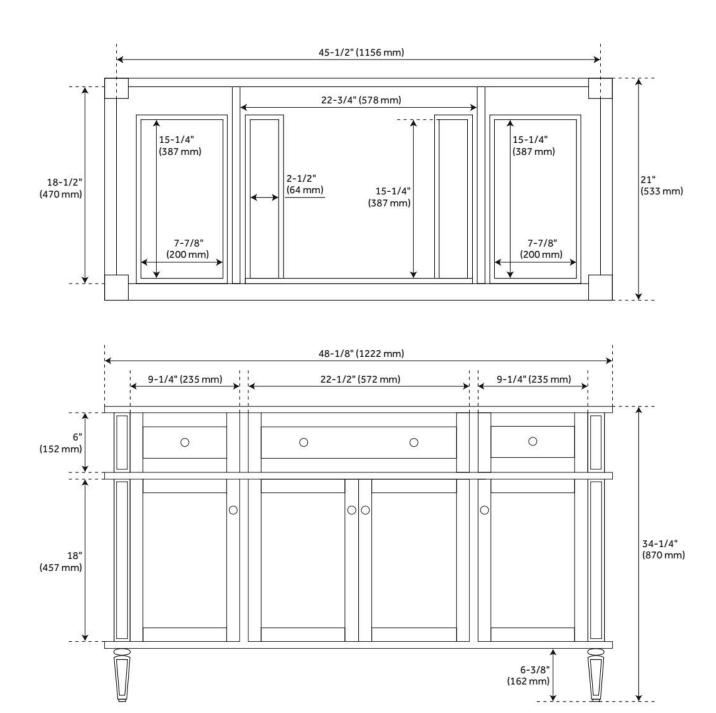

## **ADDITIONAL FEATURES**

- Includes a matching backsplash and a white porcelain sink.
- Granite is A-grade. Polished Carrara Marble is sourced from Italy.
- Each stone top is carved from a single piece of stone and will feature natural variations.
- See Installation Instructions for directions to attach the vanity top and sink.
- All dimensions are (± 1/2").
- Wood finish samples available.