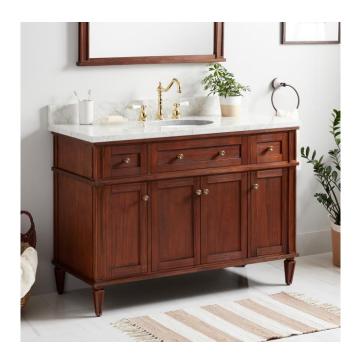

## 48" ELMDALE VANITY FOR UNDERMOUNT SINK - ANTIQUE BROWN

SKU: 951625-UM

Code: SH464843, SH464841, SH464842, SH464846, SH464840

## **FEATURES**

Material: Mahogany

Product Finish: Antique Brown

Number of Doors: 4 Number of Drawers: 6 Dovetail Drawers: Yes

Hardware Finish: Antique Brass

Built-In Adjusters: Yes

LISTED ID: 506895

## **ADDITIONAL FEATURES**

- Includes a matching backsplash and a white porcelain sink.
- Granite is A-grade. Polished Carrara Marble is sourced from Italy.
- Each stone top is carved from a single piece of stone and will feature natural variations.
- See Installation Instructions for directions to attach the vanity top and sink.
- All dimensions are (± 1/2").
- Wood finish samples available.